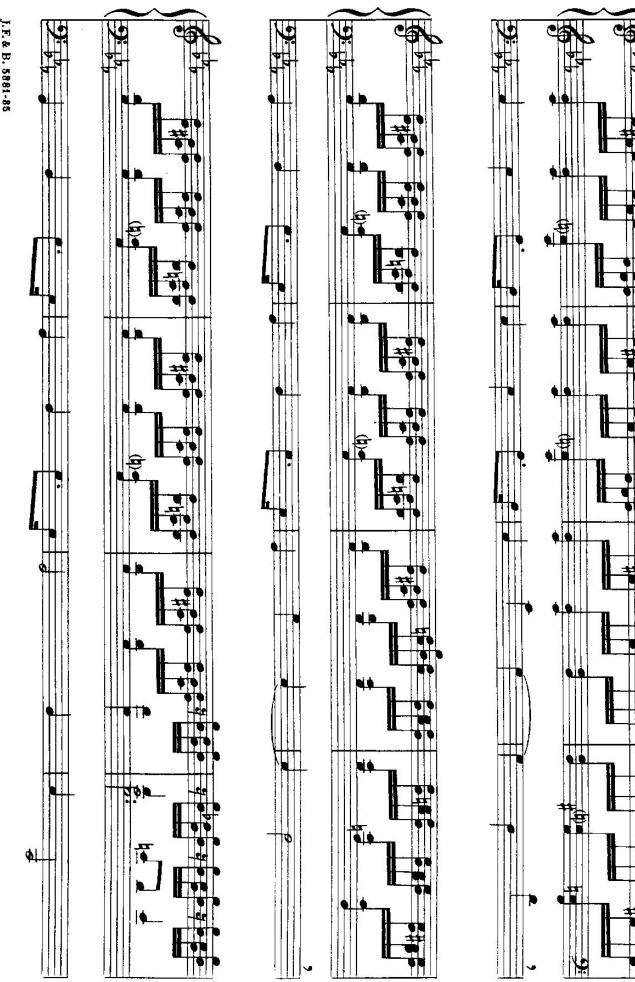

TT

>

Copyright, 1924, by J. Fischer & Bro. British Copyright Secured Mechanical and all other rights reserved

AMÉDÉE TREMBLAY

TOCCATA

Swell: Full without 16' Choir: 8' & 4' (Sw. to Ch.) Great: Diapasons 8' (Sw. & Ch. to Gt.) Pedal: 16' & 8' (Sw. Ch. & Gt. to Ped.)