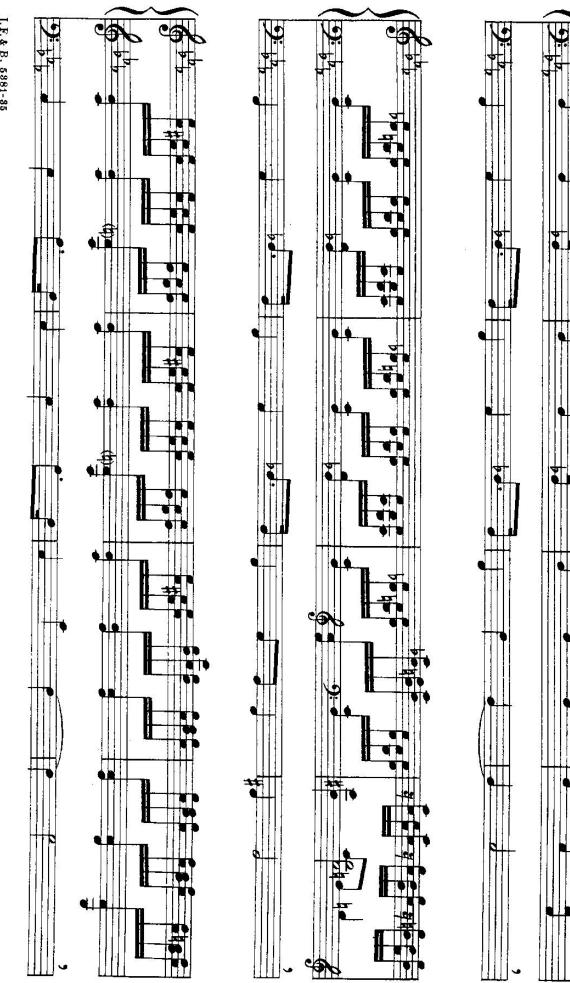

TT

>

Copyright, 1924, by J. Fischer & Bro. British Copyright Secured Mechanical and all other rights reserved

AMÉDÉE TREMBLAY

TOCCATA

Swell: Full without 16' Choir: 8' & 4' (Sw. to Ch.) Great: Diapasons 8' (Sw. & Ch. to Gt.) Pedal: 16' & 8' (Sw. Ch. & Gt. to Ped.)