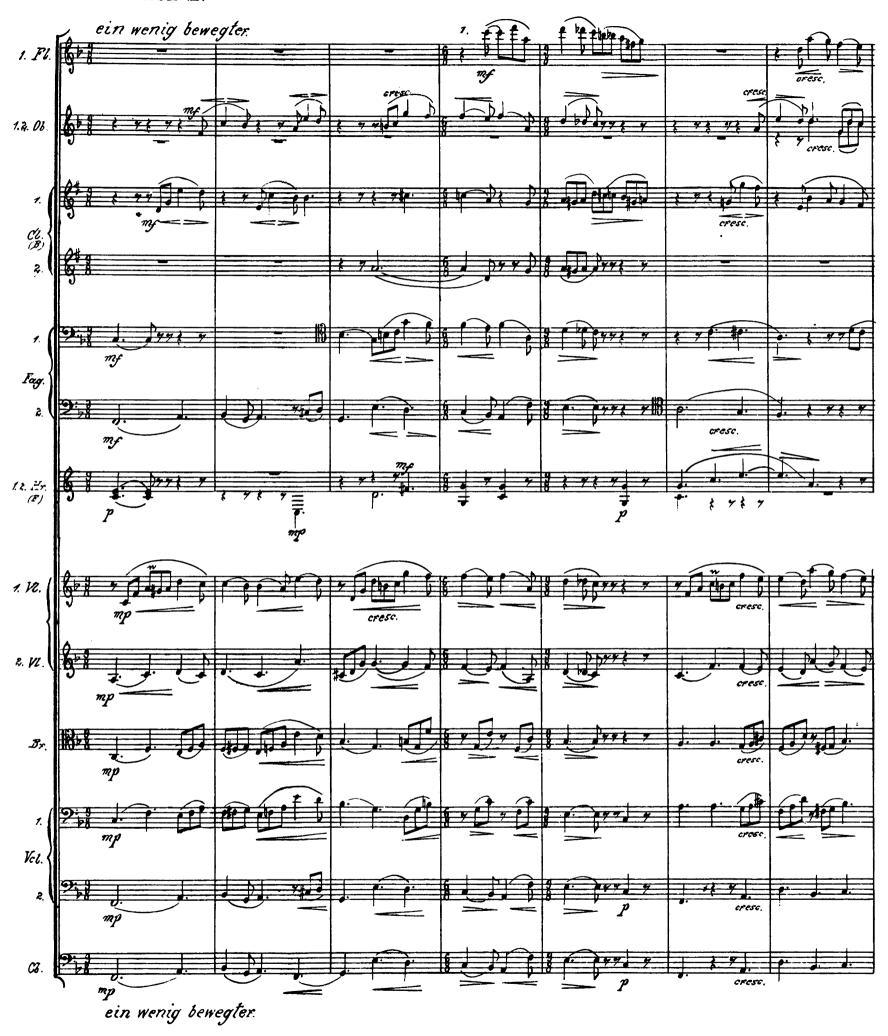

# YMPHONISCHE VARIATIONEN

über ein Original=Thema

## UND FUGE

für grosses Orchester



o contrologica de la contrologic

Extra properties of the complete of the comple

## C. AD. LORENZ

**(Stettin)** 

Opus 98

Partitur M. 12.- netto

Orchesterstimmen leihweise / Preis nach Vereinbarung /

Berlin/Schlesinger's che Buch= und Musikhandlung/Rob. Lienau Wien/Carl Haslinger qdm. Tobias

### Symphonische Variationen

über ein Originalthema und Fuge.







#### Variation II.





















#### Variation IV.





#### Variation V.









5.9829





#### Variation VI.















rit.

a tempo

accel.













#### Variation IX.













## Variation X.



## Finale Einleitung und Fuge.