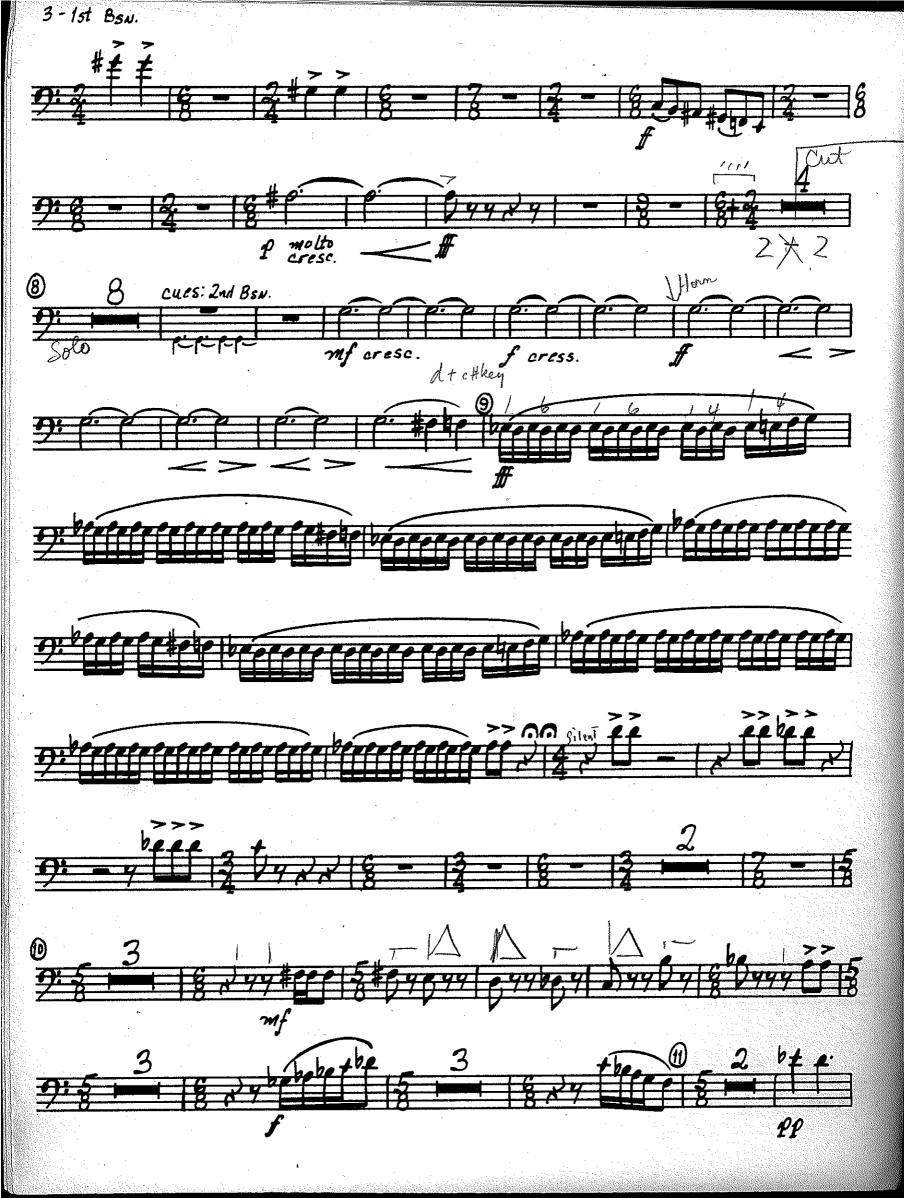

## VIOLA CONCERTO

Andreas Makris
1970

MEDITERRANEAN PRESS 11204 OAK LEAF DRIVE SILVER SPRING, MD. 20901

5-1st Bsw. 2:8-2:18-18-18-18-18-18-18 vci. Bs. 6/1// 6 mf cresc. f cresc. ff 