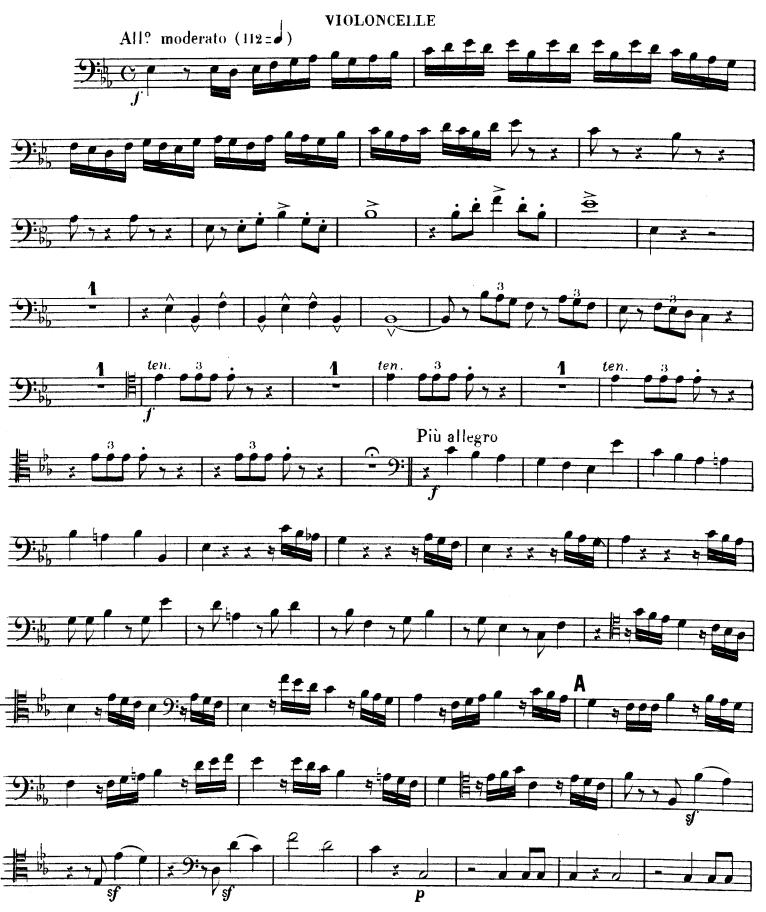

## TRIO

PIANO, VIOLON et VIOLONCELLE d'après le SEPTUOR Op: 65

C. SAINT SAENS

# Nº 1 PRÉAMBULE

Nº 2 MENUET