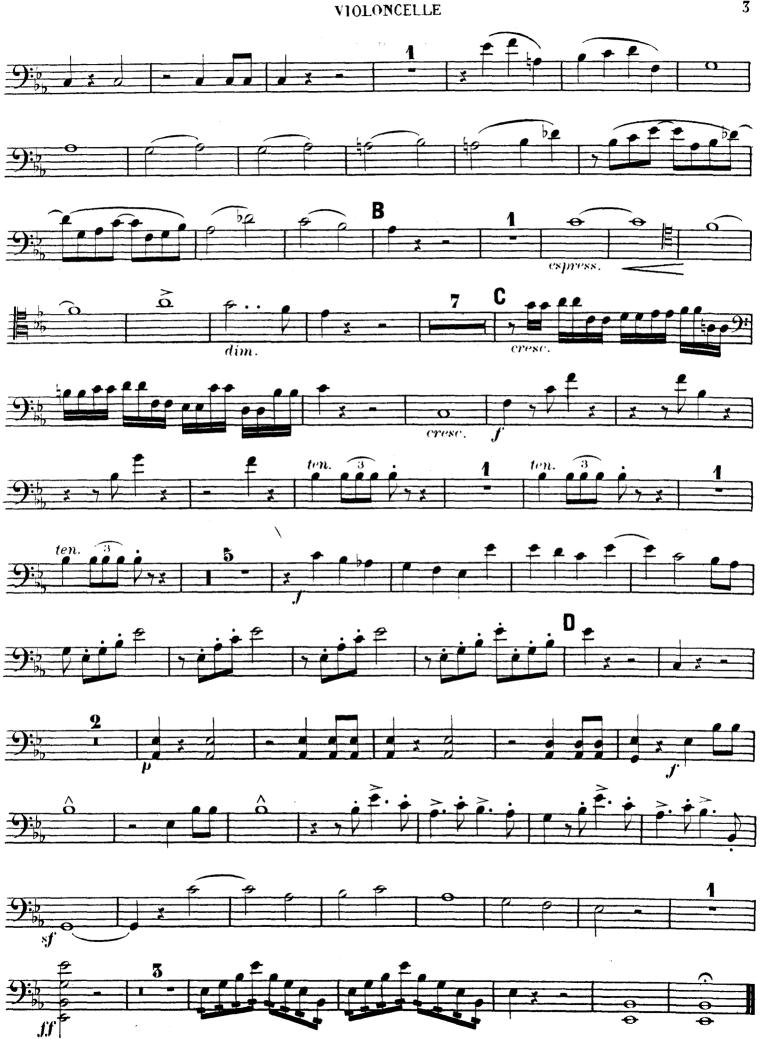

## TRIO

PIANO, VIOLON et VIOLONCELLE d'après le SEPTUOR Op: 65

C. SAINT SAENS

# Nº 1 PRÉAMBULE

Nº 2 MENUET