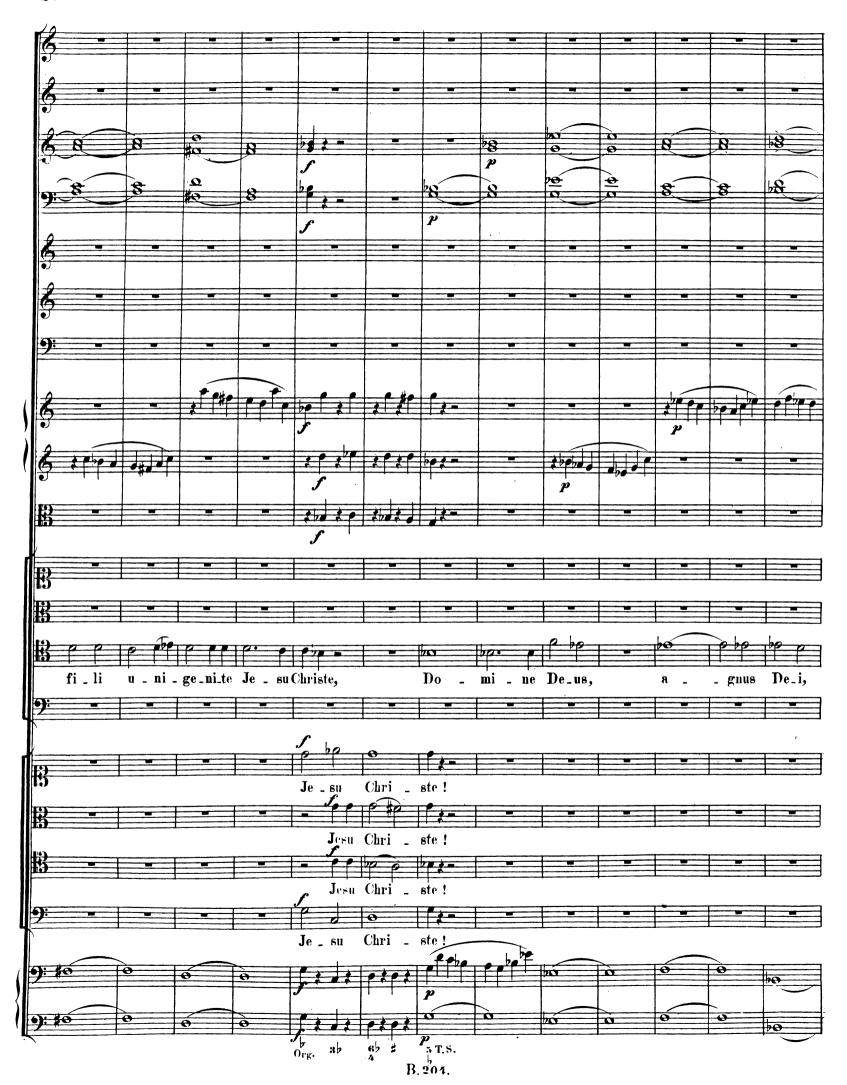

## PARTITUR.

**N**<sup>o</sup>**204. Missa. 0p.86.**in C.

Neipzig, Nerlag von Breitkopf & Härtel.

Die Resultate der kritischen Revision dieser Ausgabe sind Eigenthum der Verleger.