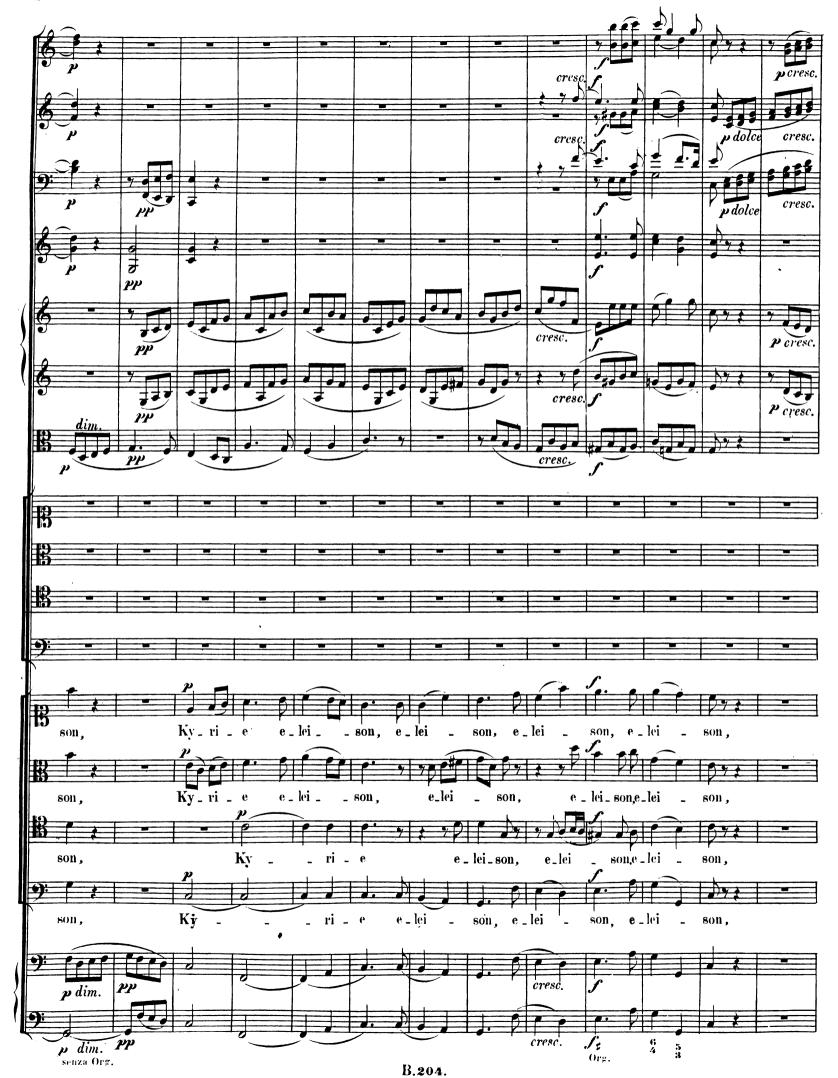

Mollstindige kritisch dürchgeselzene üherall herechtigte Ausgahe.
Mit Genehmigung aller Originalnerleger.



# Mirdenmüstik.

## PARTITUR.

**N**<sup>o</sup>**204. Missa. 0p.86.**in C.

Neipzig, Nerlag von Breitkopf & Härtel.

Die Resultate der kritischen Revision dieser Ausgabe sind Eigenthum der Verleger.

### für vier Solostimmen Chor und Orchester

Beethovens Werke.

von

Serie 19. Nº 204.

## B. VAN BEETHOVEN.

Dem Fürsten von Kinsky gewidmet. Op.86.

#### KYRIE.





























B.204.

























B.204.











B.204.



































## CREDO.



























Adagio. incar \_ natus est de spiritu san cto Ma\_ri Et incar/\_ natus est de spiri\_tu san\_cto ex Ma\_ri ex Ma\_ri \_ a Et incar\_natusest, de spiri\_tu incar\_natus est B.204.











































































































































B.204.