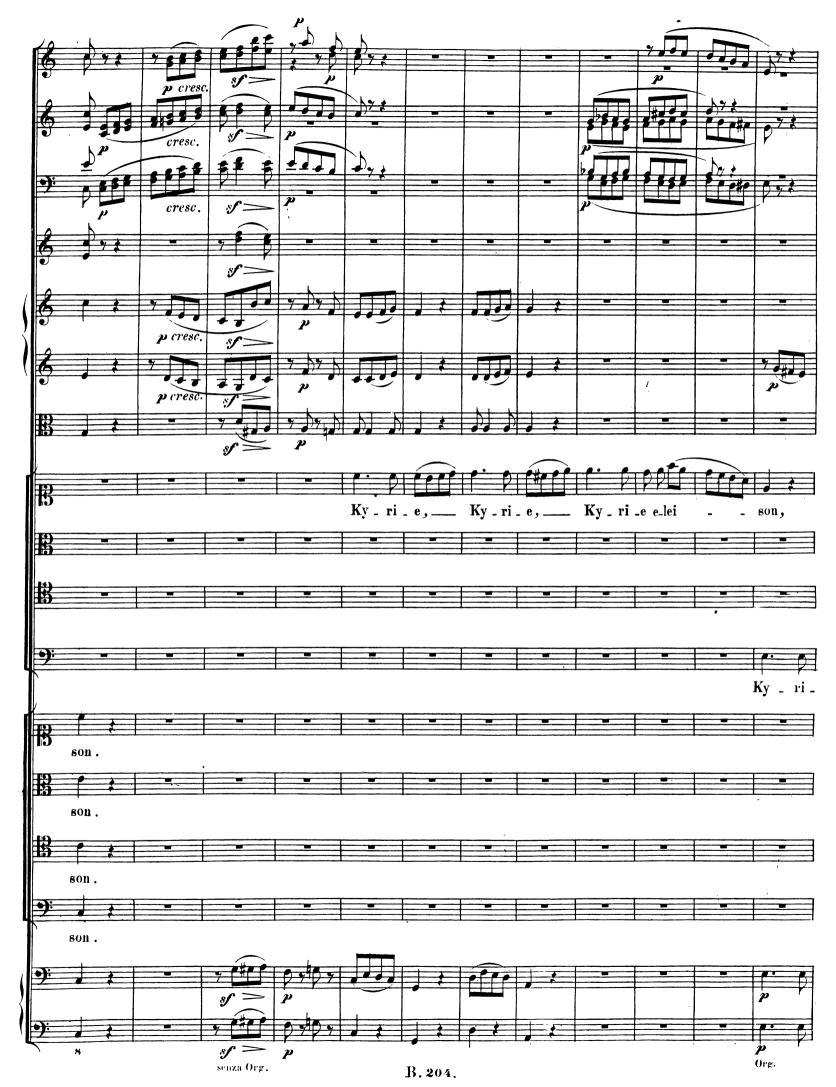

Mollstindige kritisch dürchgeselzene üherall herechtigte Ausgahe.
Mit Genehmigung aller Originalnerleger.



# Mirdenmüstik.

## PARTITUR.

**N**<sup>o</sup>**204. Missa. 0p.86.**in C.

Neipzig, Nerlag von Breitkopf & Härtel.

Die Resultate der kritischen Revision dieser Ausgabe sind Eigenthum der Verleger.

### für vier Solostimmen Chor und Orchester

Beethovens Werke.

von

Serie 19. Nº 204.

## B. VAN BEETHOVEN.

Dem Fürsten von Kinsky gewidmet. Op.86.

#### KYRIE.





























B.204.

























B.204.











B.204.



































## CREDO.



























Adagio. incar \_ natus est de spiritu san cto Ma\_ri Et incar/\_ natus est de spiri\_tu san\_cto ex Ma\_ri ex Ma\_ri \_ a Et incar\_natusest, de spiri\_tu incar\_natus est B.204.











































































































































B.204.