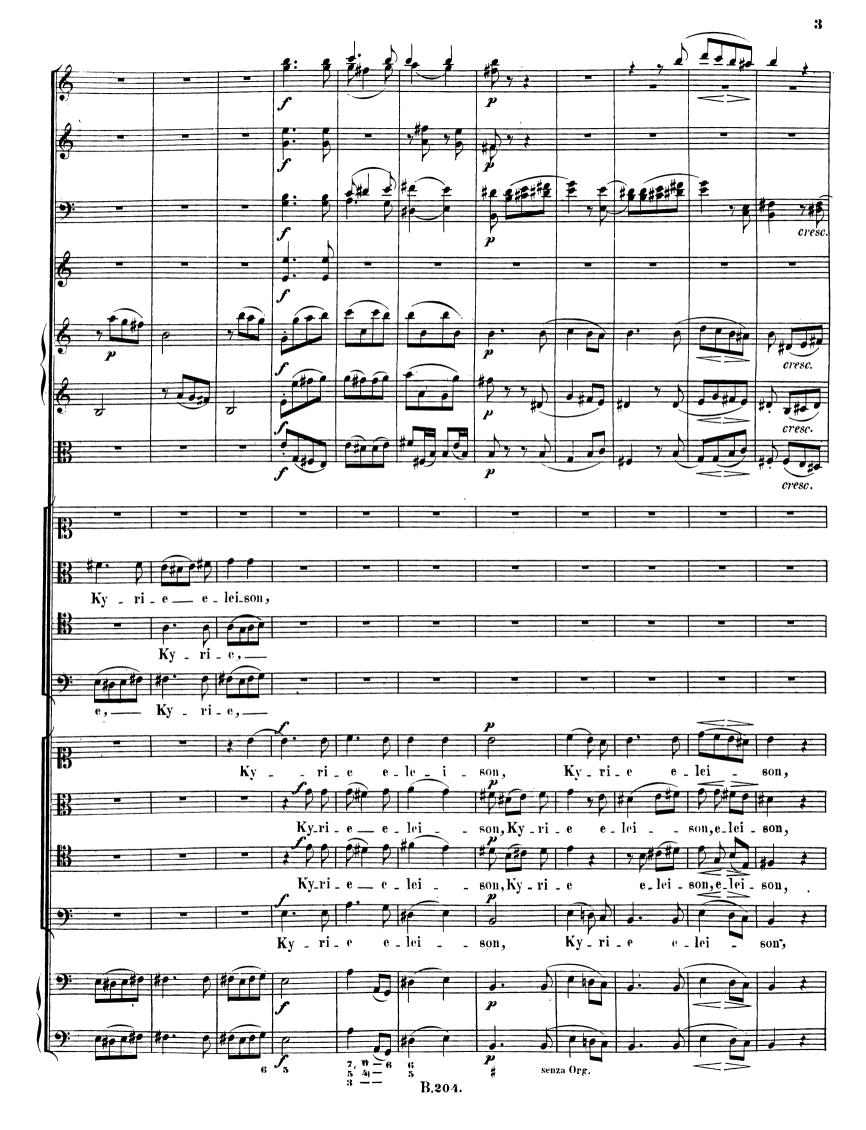

Mollstindige kritisch dürchgeselzene üherall herechtigte Ausgahe.
Mit Genehmigung aller Originalnerleger.



# Mirdenmüstik.

## PARTITUR.

**N**<sup>o</sup>**204. Missa. 0p.86.**in C.

Neipzig, Nerlag von Breitkopf & Härtel.

Die Resultate der kritischen Revision dieser Ausgabe sind Eigenthum der Verleger.

### für vier Solostimmen Chor und Orchester

Beethovens Werke.

von

Serie 19. Nº 204.

## B. VAN BEETHOVEN.

Dem Fürsten von Kinsky gewidmet. Op.86.

#### KYRIE.





























B.204.

























B.204.











B.204.



































## CREDO.



























Adagio. incar \_ natus est de spiritu san cto Ma\_ri Et incar/\_ natus est de spiri\_tu san\_cto ex Ma\_ri ex Ma\_ri \_ a Et incar\_natusest, de spiri\_tu incar\_natus est B.204.











































































































































B.204.