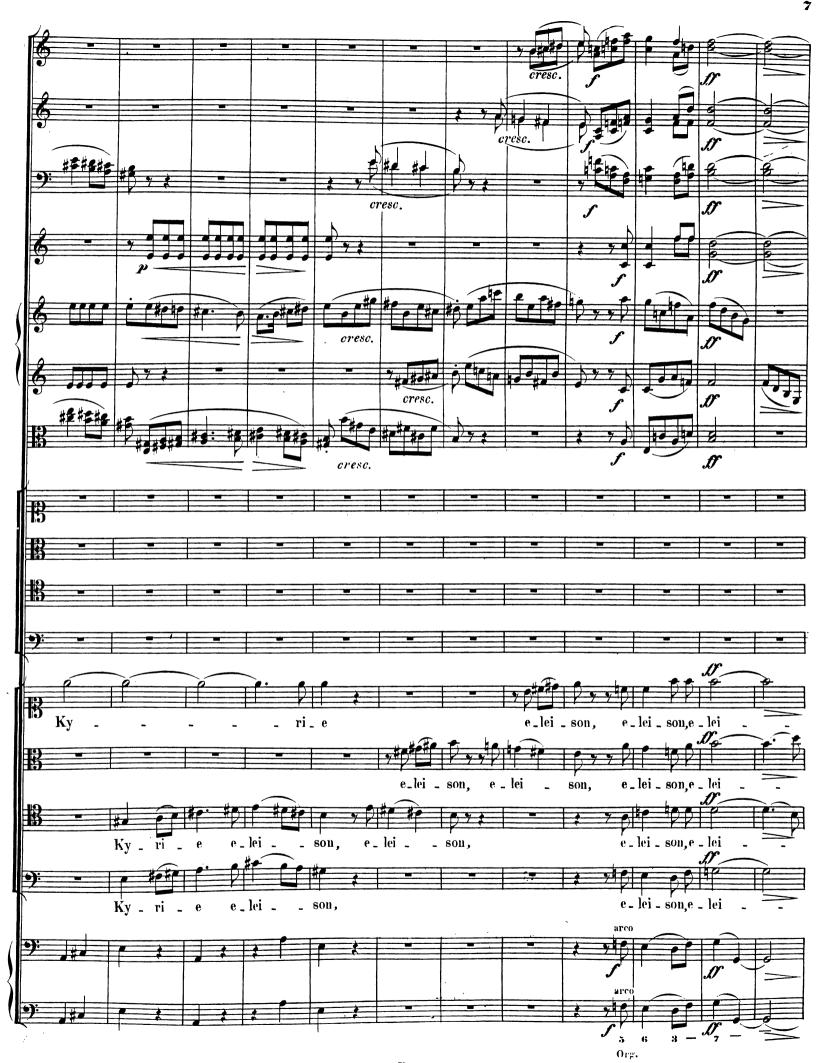

Mollstindige kritisch dürchgeselzene üherall herechtigte Ausgahe.
Mit Genehmigung aller Originalnerleger.



# Mirdenmüstik.

## PARTITUR.

**N**<sup>o</sup>**204. Missa. 0p.86.**in C.

Neipzig, Nerlag von Breitkopf & Härtel.

Die Resultate der kritischen Revision dieser Ausgabe sind Eigenthum der Verleger.

### für vier Solostimmen Chor und Orchester

Beethovens Werke.

von

Serie 19. Nº 204.

## B. VAN BEETHOVEN.

Dem Fürsten von Kinsky gewidmet. Op.86.

#### KYRIE.





























B.204.

























B.204.











B.204.



































## CREDO.



























Adagio. incar \_ natus est de spiritu san cto Ma\_ri Et incar/\_ natus est de spiri\_tu san\_cto ex Ma\_ri ex Ma\_ri \_ a Et incar\_natusest, de spiri\_tu incar\_natus est B.204.











































































































































B.204.