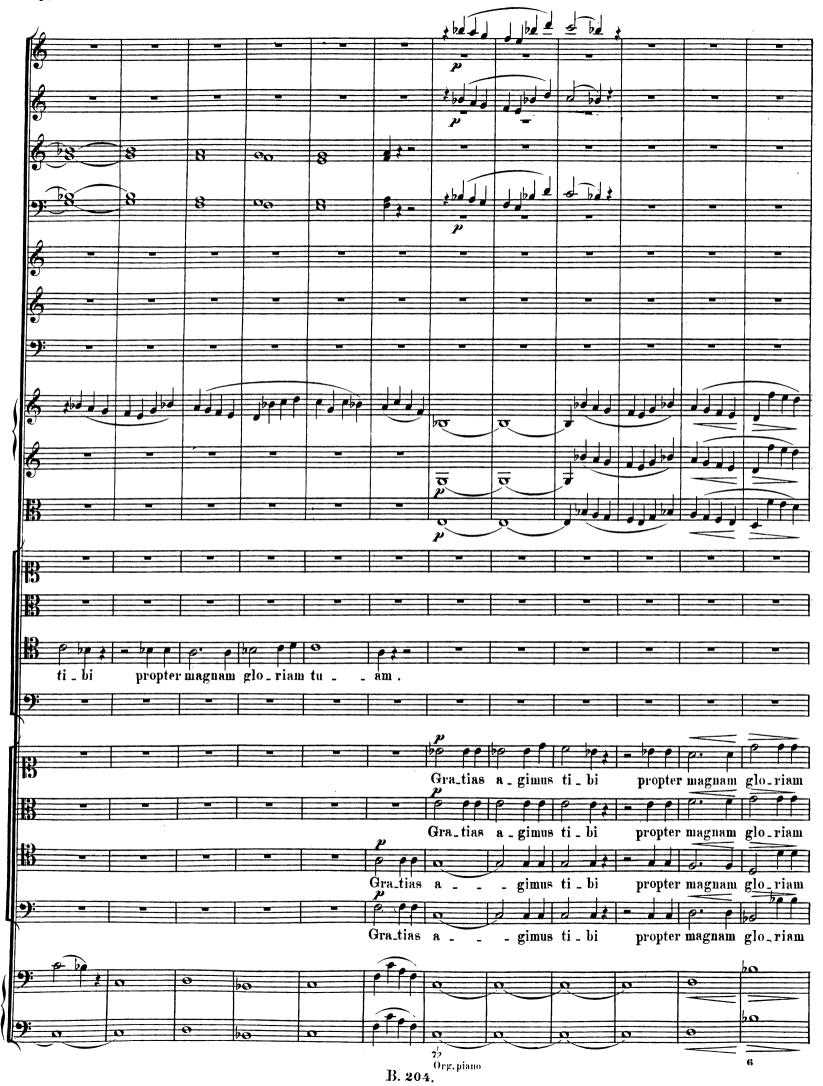

## PARTITUR.

**N**<sup>o</sup>**204. Missa. 0p.86.**in C.

Neipzig, Nerlag von Breitkopf & Härtel.

Die Resultate der kritischen Revision dieser Ausgabe sind Eigenthum der Verleger.