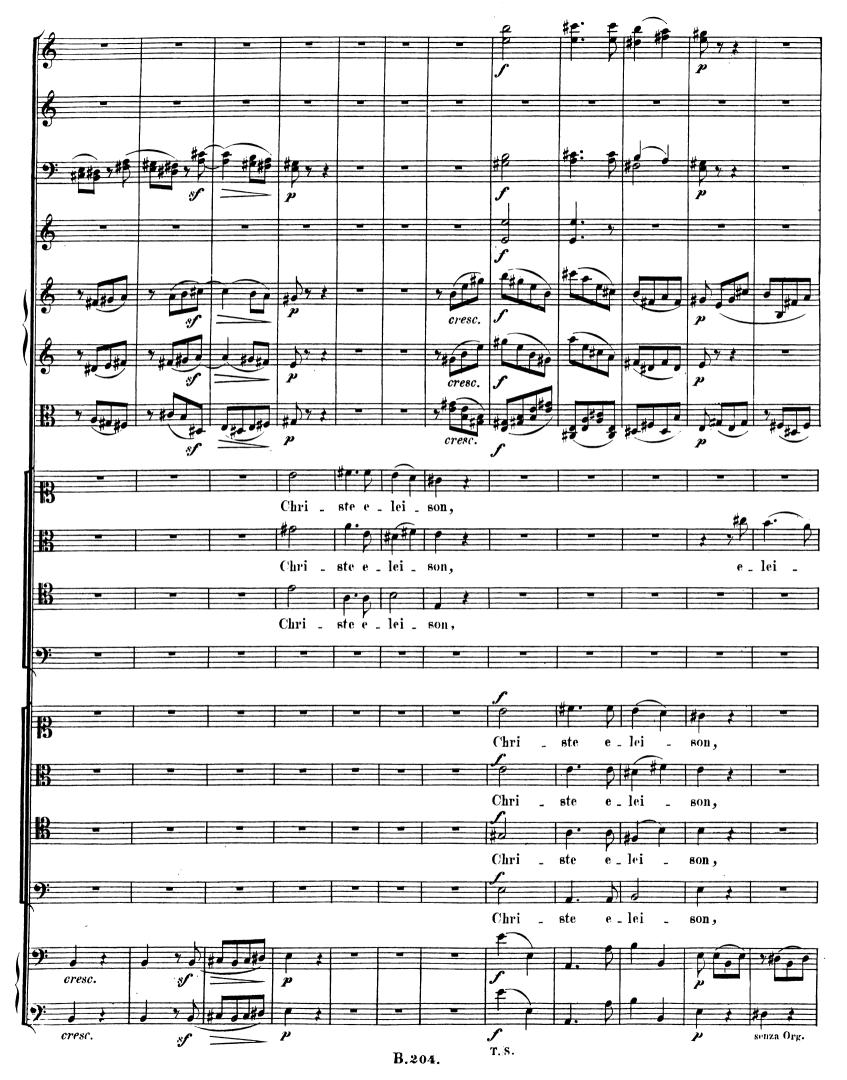

Mollstindige kritisch dürchgeselzene üherall herechtigte Ausgahe.
Mit Genehmigung aller Originalnerleger.



# Mirdenmüstik.

## PARTITUR.

**N**<sup>o</sup>**204. Missa. 0p.86.**in C.

Neipzig, Nerlag von Breitkopf & Härtel.

Die Resultate der kritischen Revision dieser Ausgabe sind Eigenthum der Verleger.

### für vier Solostimmen Chor und Orchester

Beethovens Werke.

von

Serie 19. Nº 204.

## B. VAN BEETHOVEN.

Dem Fürsten von Kinsky gewidmet. Op.86.

#### KYRIE.





























B.204.

























B.204.











B.204.



































## CREDO.



























Adagio. incar \_ natus est de spiritu san cto Ma\_ri Et incar/\_ natus est de spiri\_tu san\_cto ex Ma\_ri ex Ma\_ri \_ a Et incar\_natusest, de spiri\_tu incar\_natus est B.204.











































































































































B.204.