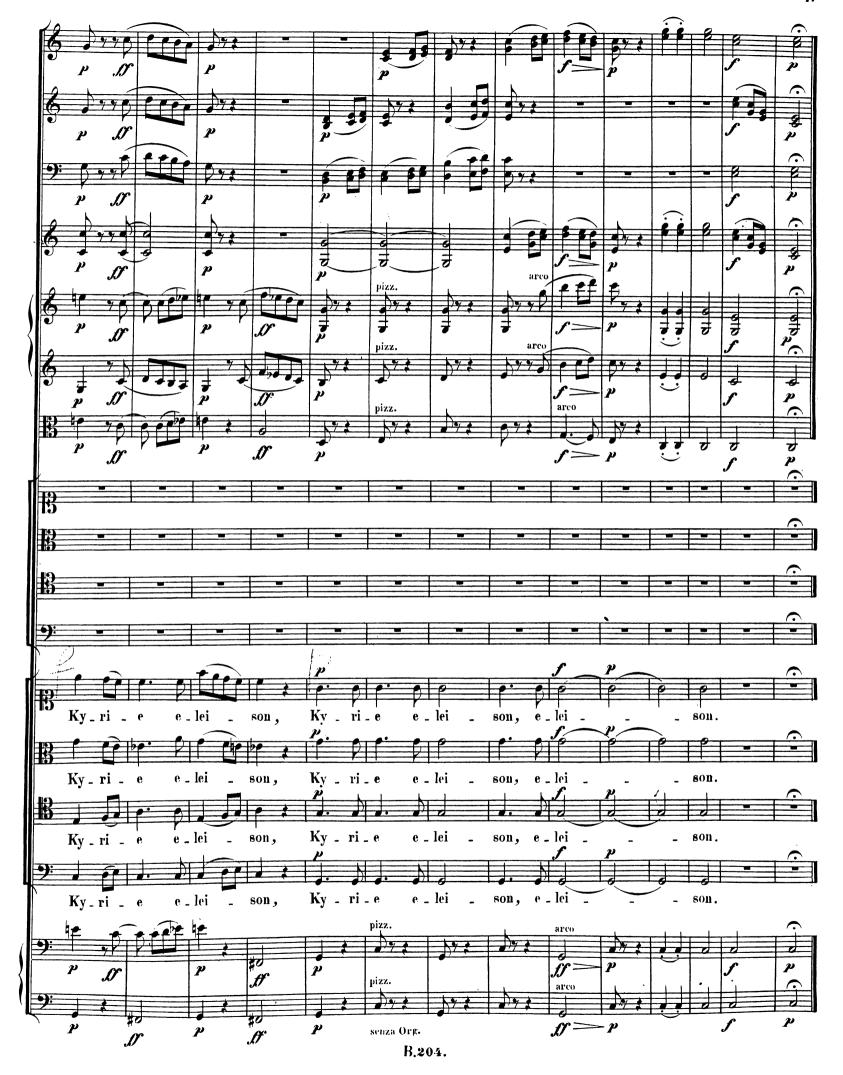

Mollstindige kritisch dürchgeselzene üherall herechtigte Ausgahe.
Mit Genehmigung aller Originalnerleger.



# Mirdenmüstik.

## PARTITUR.

**N**<sup>o</sup>**204. Missa. 0p.86.**in C.

Neipzig, Nerlag von Breitkopf & Härtel.

Die Resultate der kritischen Revision dieser Ausgabe sind Eigenthum der Verleger.

### für vier Solostimmen Chor und Orchester

Beethovens Werke.

von

Serie 19. Nº 204.

## B. VAN BEETHOVEN.

Dem Fürsten von Kinsky gewidmet. Op.86.

#### KYRIE.





























B.204.

























B.204.











B.204.



































## CREDO.



























Adagio. incar \_ natus est de spiritu san cto Ma\_ri Et incar/\_ natus est de spiri\_tu san\_cto ex Ma\_ri ex Ma\_ri \_ a Et incar\_natusest, de spiri\_tu incar\_natus est B.204.











































































































































B.204.