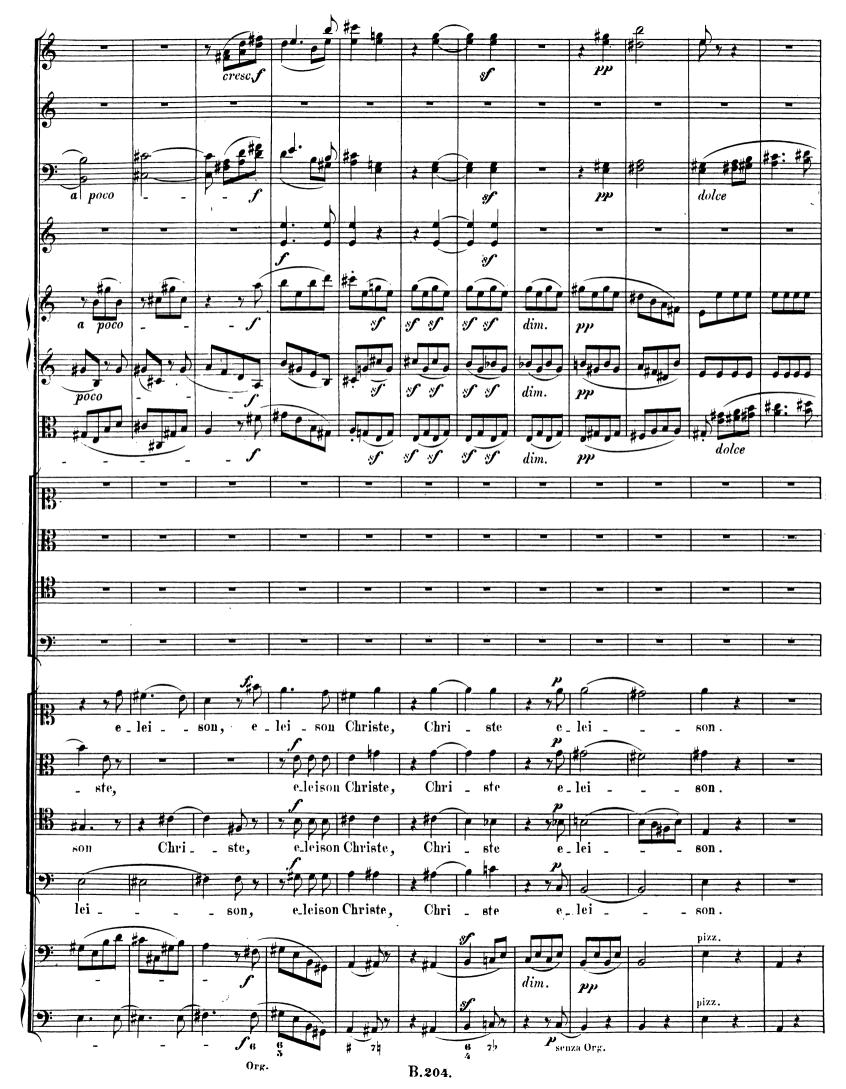

Mollstindige kritisch dürchgeselzene üherall herechtigte Ausgahe.
Mit Genehmigung aller Originalnerleger.



# Mirdenmüstik.

## PARTITUR.

**N**<sup>o</sup>**204. Missa. 0p.86.**in C.

Neipzig, Nerlag von Breitkopf & Härtel.

Die Resultate der kritischen Revision dieser Ausgabe sind Eigenthum der Verleger.

### für vier Solostimmen Chor und Orchester

Beethovens Werke.

von

Serie 19. Nº 204.

## B. VAN BEETHOVEN.

Dem Fürsten von Kinsky gewidmet. Op.86.

#### KYRIE.





























B.204.

























B.204.











B.204.



































## CREDO.



























Adagio. incar \_ natus est de spiritu san cto Ma\_ri Et incar/\_ natus est de spiri\_tu san\_cto ex Ma\_ri ex Ma\_ri \_ a Et incar\_natusest, de spiri\_tu incar\_natus est B.204.











































































































































B.204.