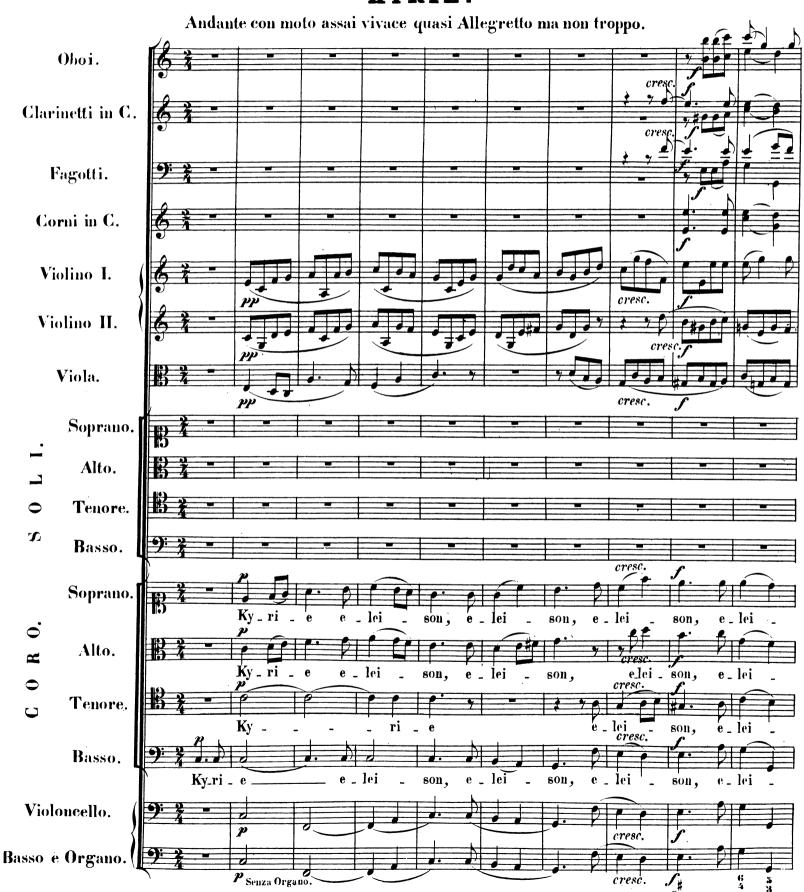

Mollstindige kritisch dürchgeselzene üherall herechtigte Ausgahe.
Mit Genehmigung aller Originalnerleger.



# Mirdenmüstik.

## PARTITUR.

**N**<sup>o</sup>**204. Missa. 0p.86.**in C.

Neipzig, Nerlag von Breitkopf & Härtel.

Die Resultate der kritischen Revision dieser Ausgabe sind Eigenthum der Verleger.

### für vier Solostimmen Chor und Orchester

Beethovens Werke.

von

Serie 19. Nº 204.

## B. VAN BEETHOVEN.

Dem Fürsten von Kinsky gewidmet. Op.86.

#### KYRIE.





























B.204.

























B.204.











B.204.



































## CREDO.



























Adagio. incar \_ natus est de spiritu san cto Ma\_ri Et incar/\_ natus est de spiri\_tu san\_cto ex Ma\_ri ex Ma\_ri \_ a Et incar\_natusest, de spiri\_tu incar\_natus est B.204.











































































































































B.204.