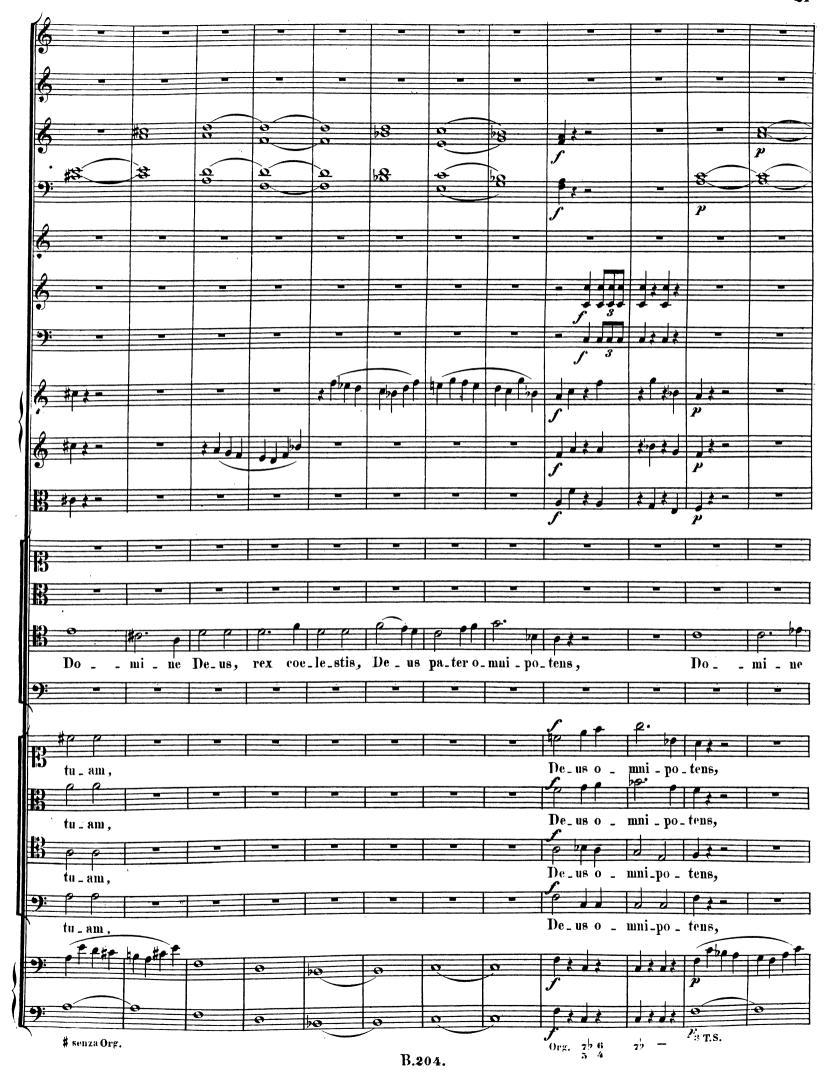

## PARTITUR.

**N**<sup>o</sup>**204. Missa. 0p.86.**in C.

Neipzig, Nerlag von Breitkopf & Härtel.

Die Resultate der kritischen Revision dieser Ausgabe sind Eigenthum der Verleger.