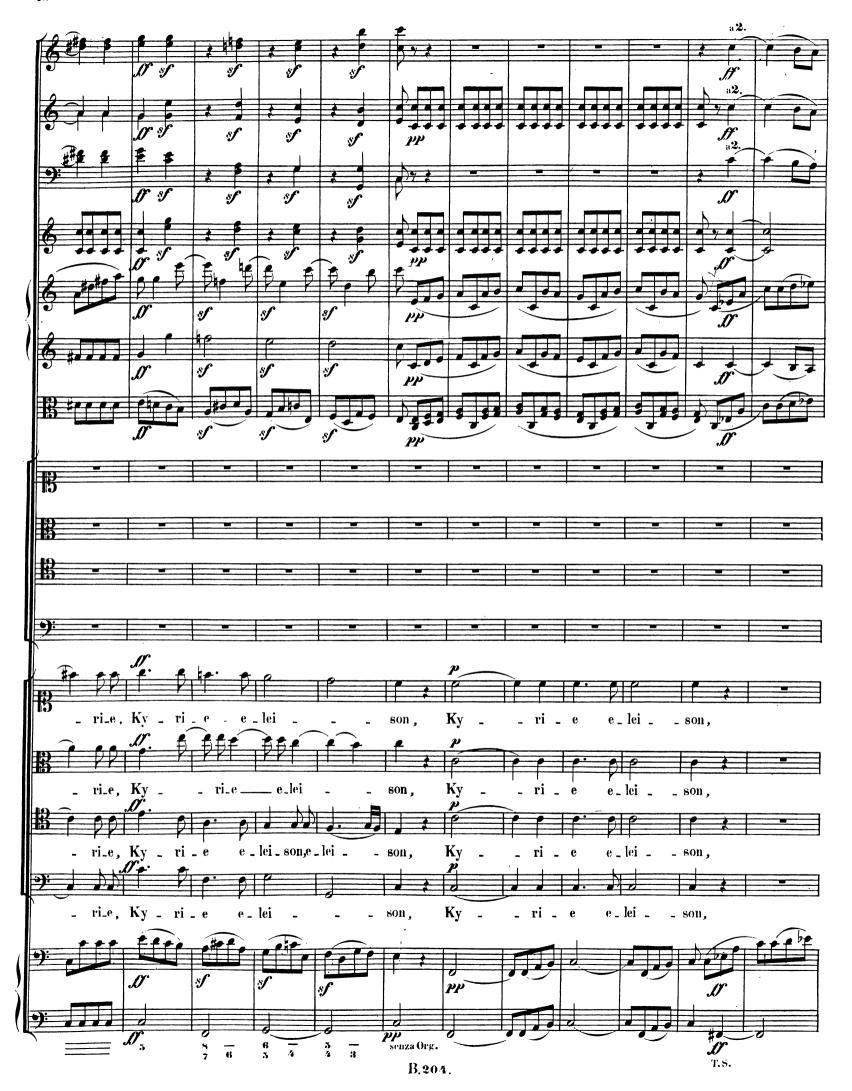

Mollstindige kritisch dürchgeselzene üherall herechtigte Ausgahe.
Mit Genehmigung aller Originalnerleger.



# Mirdenmüstik.

## PARTITUR.

**N**<sup>o</sup>**204. Missa. 0p.86.**in C.

Neipzig, Nerlag von Breitkopf & Härtel.

Die Resultate der kritischen Revision dieser Ausgabe sind Eigenthum der Verleger.

### für vier Solostimmen Chor und Orchester

Beethovens Werke.

von

Serie 19. Nº 204.

## B. VAN BEETHOVEN.

Dem Fürsten von Kinsky gewidmet. Op.86.

#### KYRIE.





























B.204.

























B.204.











B.204.



































## CREDO.



























Adagio. incar \_ natus est de spiritu san cto Ma\_ri Et incar/\_ natus est de spiri\_tu san\_cto ex Ma\_ri ex Ma\_ri \_ a Et incar\_natusest, de spiri\_tu incar\_natus est B.204.











































































































































B.204.