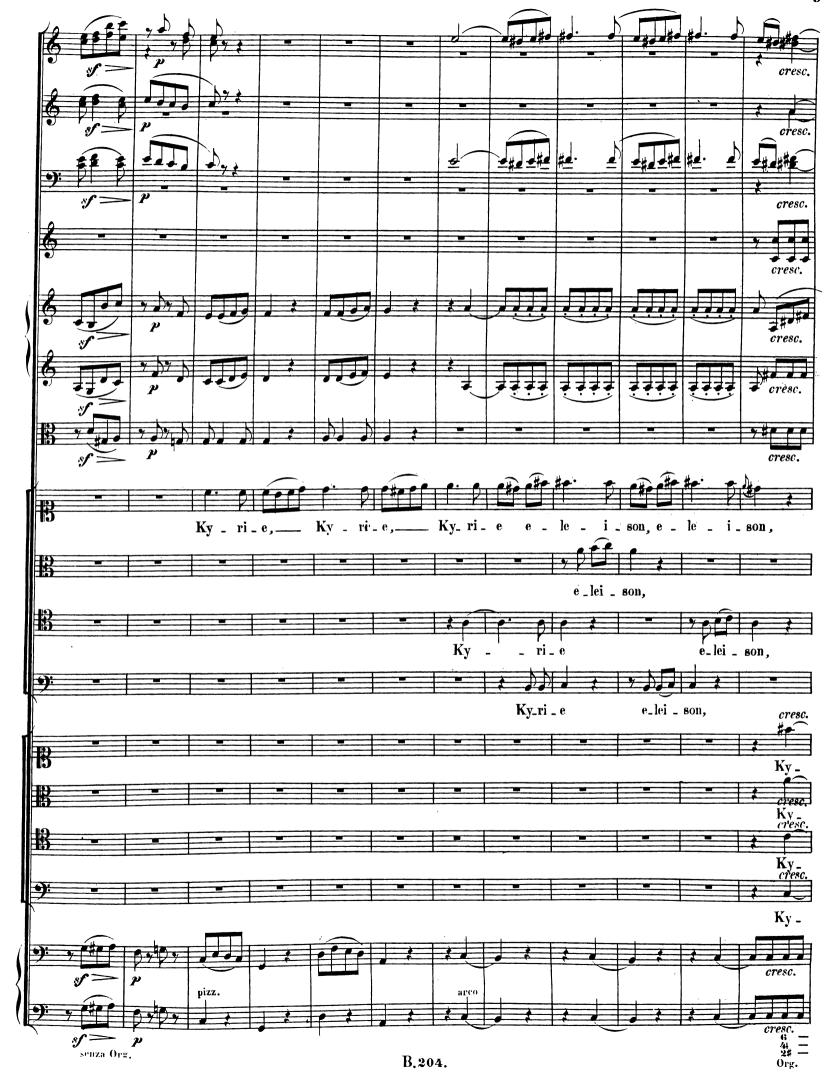

Mollstindige kritisch dürchgeselzene üherall herechtigte Ausgahe.
Mit Genehmigung aller Originalnerleger.



# Mirdenmüstik.

## PARTITUR.

**N**<sup>o</sup>**204. Missa. 0p.86.**in C.

Neipzig, Nerlag von Breitkopf & Härtel.

Die Resultate der kritischen Revision dieser Ausgabe sind Eigenthum der Verleger.

### für vier Solostimmen Chor und Orchester

Beethovens Werke.

von

Serie 19. Nº 204.

## B. VAN BEETHOVEN.

Dem Fürsten von Kinsky gewidmet. Op.86.

#### KYRIE.





























B.204.

























B.204.











B.204.



































## CREDO.



























Adagio. incar \_ natus est de spiritu san cto Ma\_ri Et incar/\_ natus est de spiri\_tu san\_cto ex Ma\_ri ex Ma\_ri \_ a Et incar\_natusest, de spiri\_tu incar\_natus est B.204.











































































































































B.204.