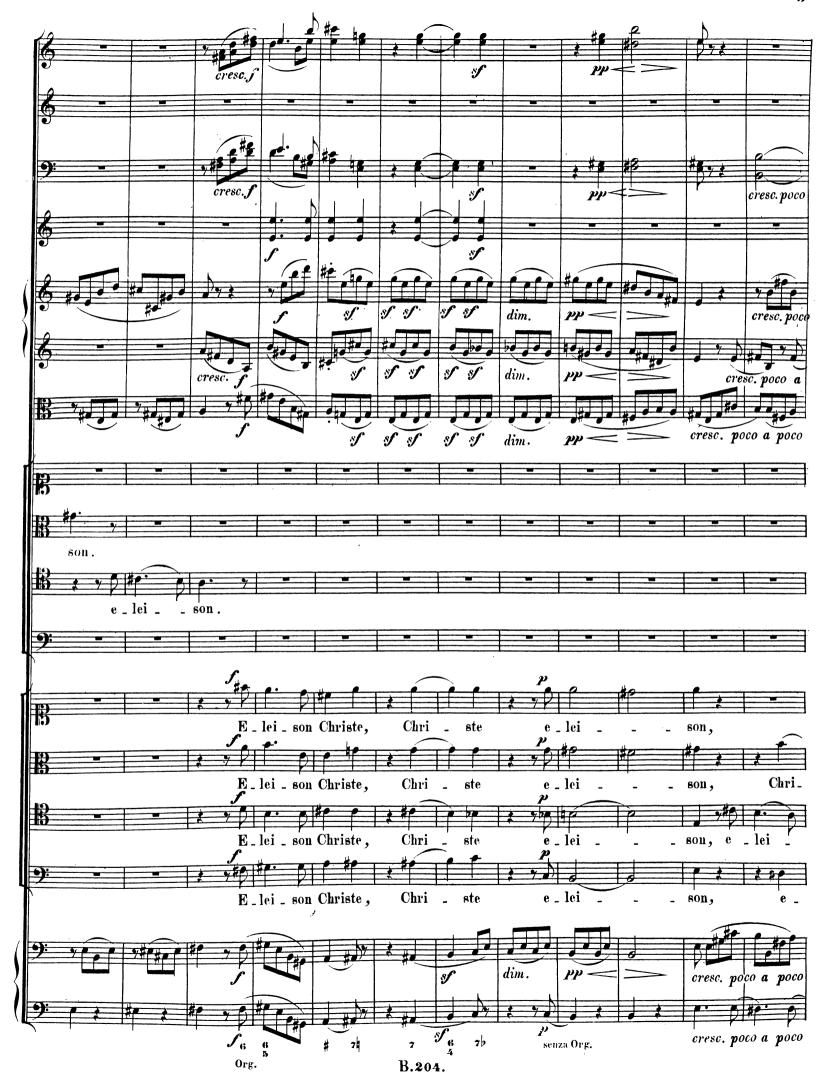

Mollstindige kritisch dürchgeselzene üherall herechtigte Ausgahe.
Mit Genehmigung aller Originalnerleger.



# Mirdenmüstik.

## PARTITUR.

**N**<sup>o</sup>**204. Missa. 0p.86.**in C.

Neipzig, Nerlag von Breitkopf & Härtel.

Die Resultate der kritischen Revision dieser Ausgabe sind Eigenthum der Verleger.

### für vier Solostimmen Chor und Orchester

Beethovens Werke.

von

Serie 19. Nº 204.

## B. VAN BEETHOVEN.

Dem Fürsten von Kinsky gewidmet. Op.86.

#### KYRIE.





























B.204.

























B.204.











B.204.



































## CREDO.



























Adagio. incar \_ natus est de spiritu san cto Ma\_ri Et incar/\_ natus est de spiri\_tu san\_cto ex Ma\_ri ex Ma\_ri \_ a Et incar\_natusest, de spiri\_tu incar\_natus est B.204.











































































































































B.204.