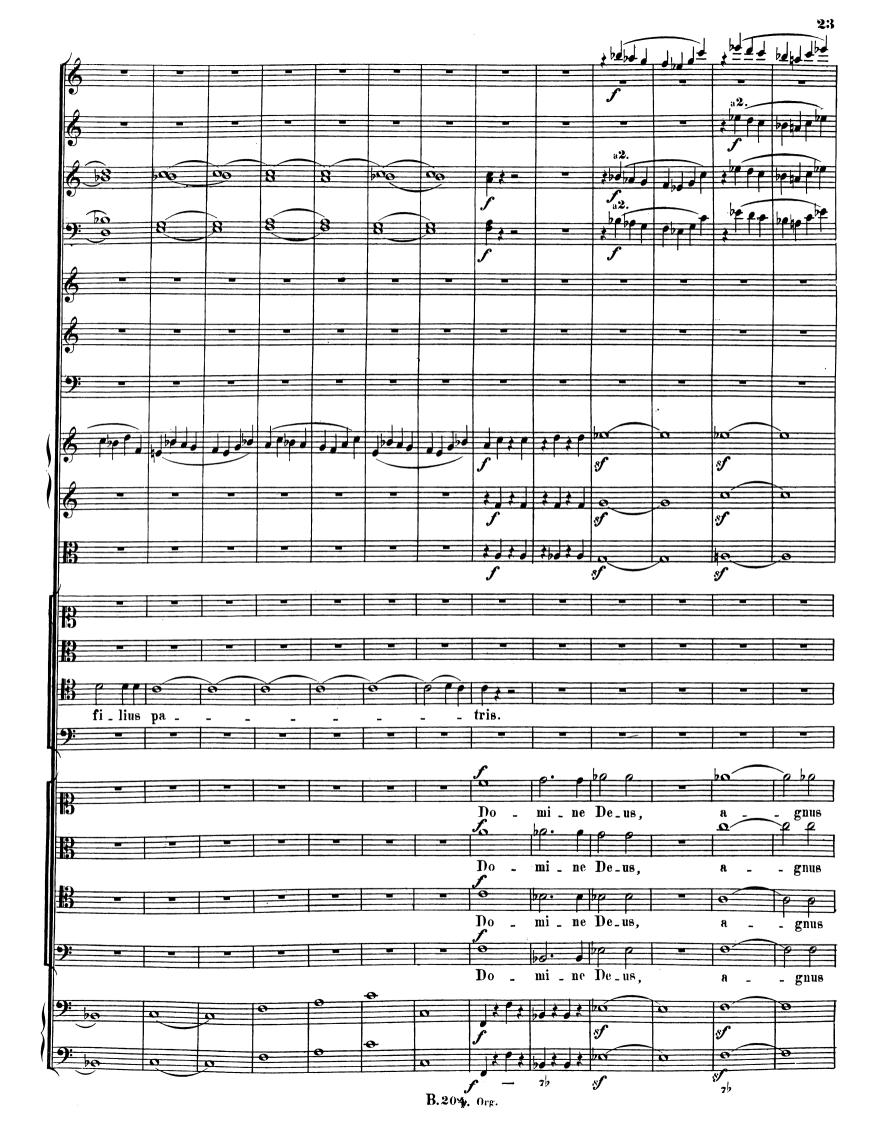

## PARTITUR.

**N**<sup>o</sup>**204. Missa. 0p.86.**in C.

Neipzig, Nerlag von Breitkopf & Härtel.

Die Resultate der kritischen Revision dieser Ausgabe sind Eigenthum der Verleger.