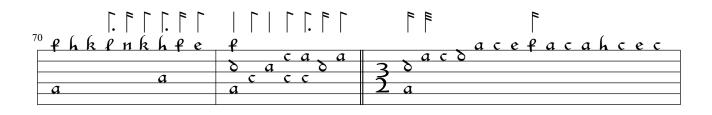

|             |          |       |        | 1   1   1 |
|-------------|----------|-------|--------|-----------|
| 45 f. afkhl | kahf ce  | ₽ .   | cabca. |           |
| . 69        | h ihfoca | ca. d | ς δς α | ca.       |
| i           | •        | δας   |        | δδιαι     |
| a           |          |       | a      |           |
| a           | a        | a     | a      | a c       |
|             |          |       |        |           |

|      | 77.77.    |     |     | .         | _ |         | .          | .                   | _ |
|------|-----------|-----|-----|-----------|---|---------|------------|---------------------|---|
| 55 a | 8 5 8 a a | Sac | 665 | ξ<br>δ ας | 8 | aco oca | 50ac       | βacδ <sup>a</sup> . | δ |
| a    |           | a   |     | a         | a | a       | c a<br>a c | a                   |   |