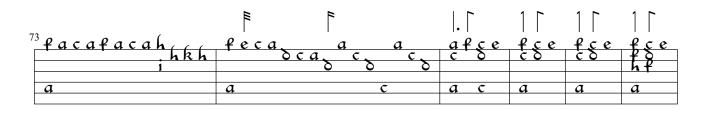

|      | 77.77.    |     |     | .         | _ |         | .          | .                   | _ |
|------|-----------|-----|-----|-----------|---|---------|------------|---------------------|---|
| 55 a | 8 5 8 a a | Sac | 665 | ξ<br>δ ας | 8 | aco oca | 50ac       | βacδ <sup>a</sup> . | δ |
| a    |           | a   |     | a         | a | a       | c a<br>a c | a                   |   |

|   |     |       |          |     |    |      |     |   | 1   1 |
|---|-----|-------|----------|-----|----|------|-----|---|-------|
| 6 | l   |       | . a      |     |    | fhkk | l l | k |       |
| Γ | ca. | . a c | to ca. a |     | a  |      |     |   | accoo |
|   | δ   | Ø     | 2 6 2    | δ   | аc |      |     | ( |       |
|   | СС  |       |          | аc  |    |      | a   | h |       |
|   | a   | e     |          | ace | e  | a    |     | a | C     |
|   | e   |       |          |     |    |      |     |   |       |