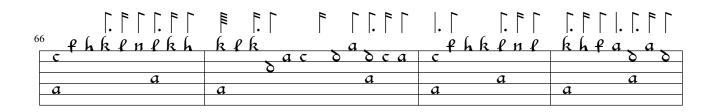

|   |     |       |          |     |    |      |     |   | 1   1 |
|---|-----|-------|----------|-----|----|------|-----|---|-------|
| 6 | l   |       | . a      |     |    | fhkk | l l | k |       |
| Γ | ca. | . a c | to ca. a |     | a  |      |     |   | accoo |
|   | δ   | Ø     | 2 6 2    | δ   | аc |      |     | ( |       |
|   | СС  |       |          | аc  |    |      | a   | h |       |
|   | a   | e     |          | ace | e  | a    |     | a | C     |
|   | e   |       |          |     |    |      |     |   |       |