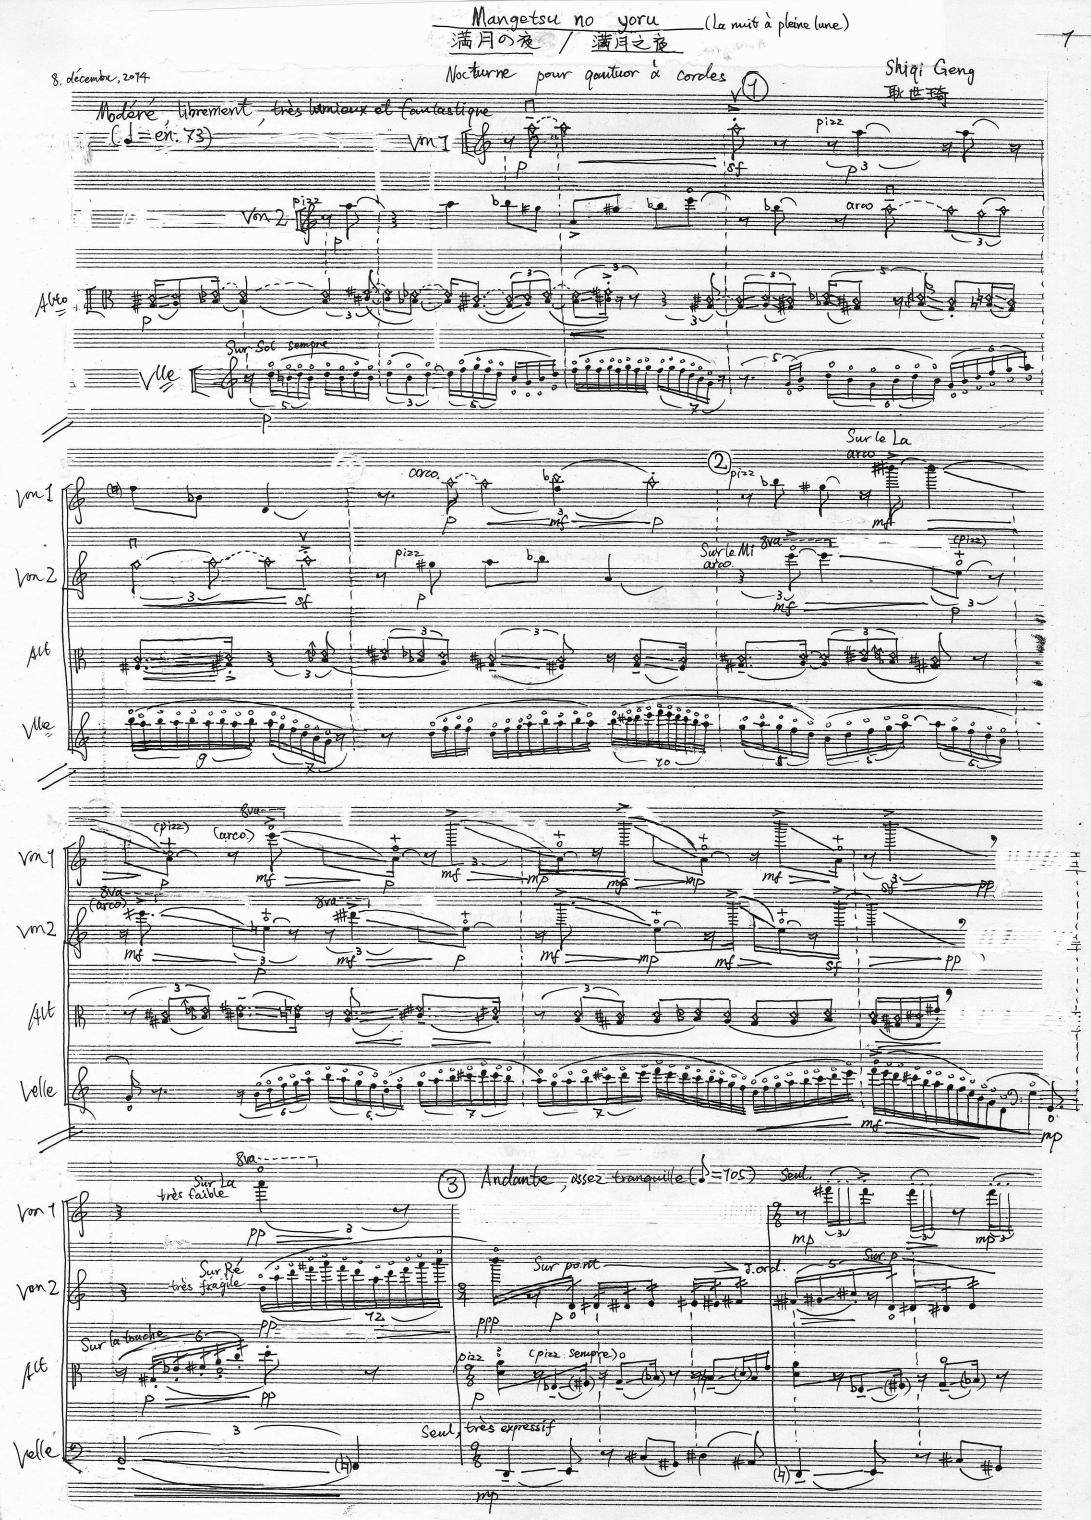

Mangetsu no yoru (La muit à plaine lune) 満月の夜 / 満月之夜 Noctur pour quartur à cordes

联世琦 (Shiqi Geng)

Notations : of ton plus hant. ≠,\$,\$,↑ 3 ton plus haut. 4 ton plus bas. 3 ton plus bas. 4 # 1, 1, 2, 2 dЬ ton non-exact d'environnement de hauteur notée. H= plus hant que possible. mettre et soulever la sourdine. pizzicato avec l'ongle. (Seulement pour violoncelle.) 17,山 P col legne à la manieur de Bartôk. Ch'apparaité quen 36 ène P mesure de violoncelle.) ton à quelcoque houteur. Y hors de rythmique. (Senza tempo.) XIII, K faire glissendo librement. Nra répéter un objet de grouppe librement. prolonger infinitivement jusqu'à ligne noire se termine. me ou ----Sul tasto, S.t., etc. = Sur la touche. Sul pont, S.p., etc. = Sur le port.