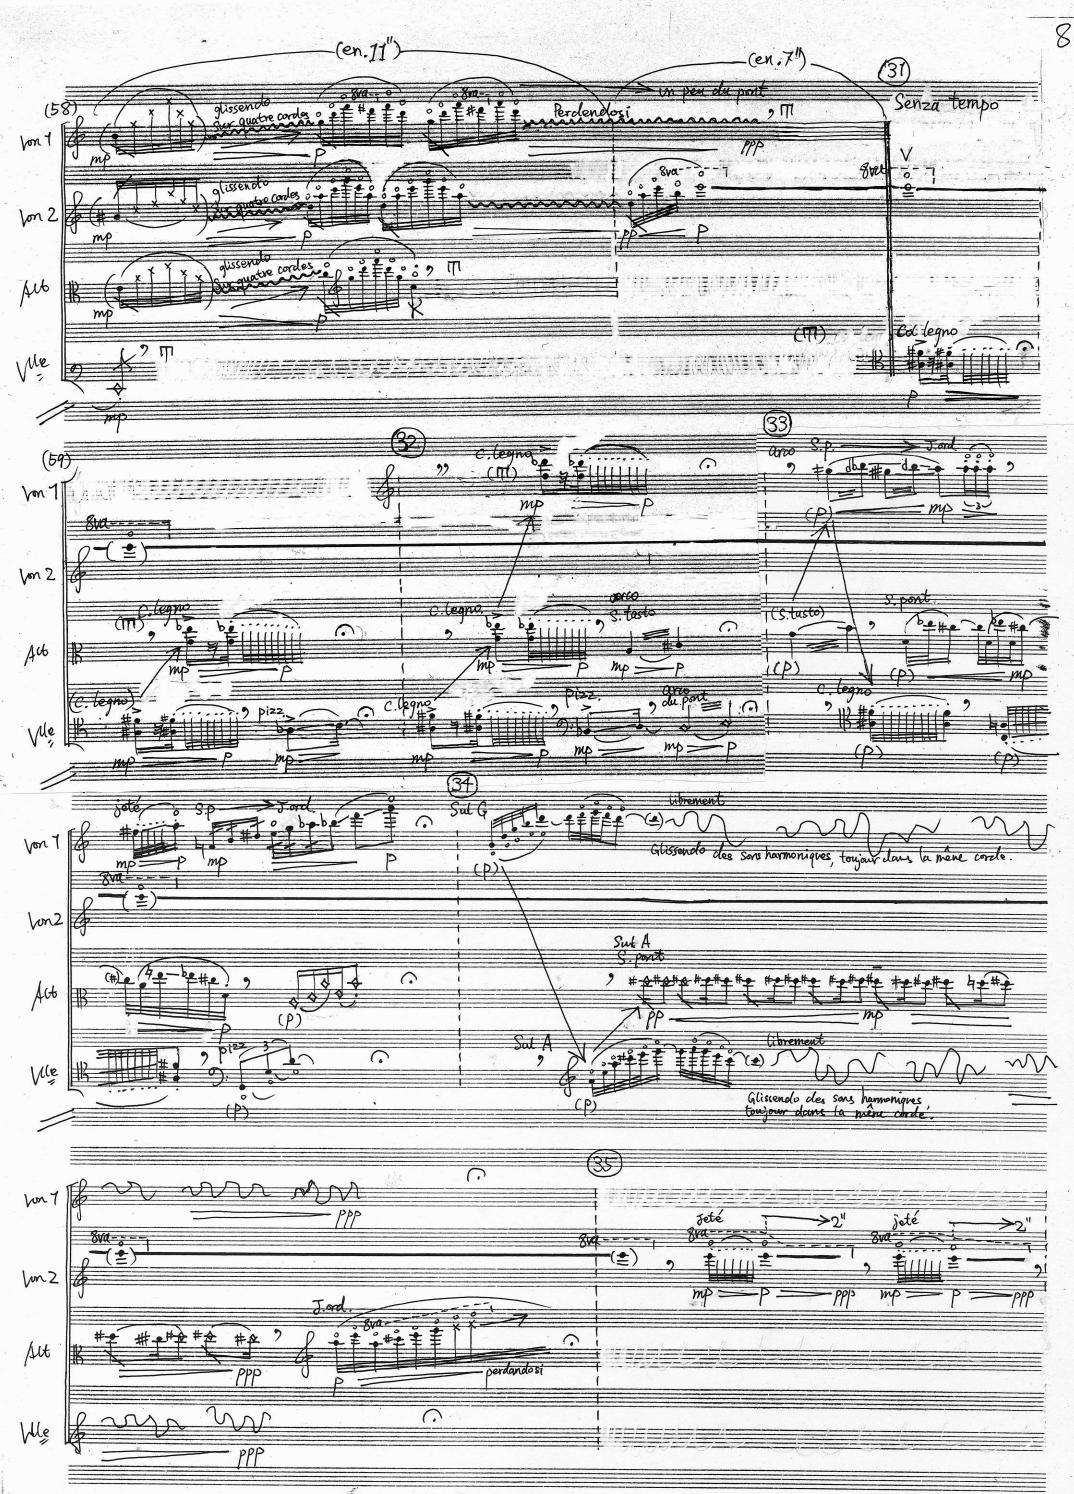

Mangetsu no yoru (La muit à plaine lune) 満月の夜 / 満月之夜 Noctur pour quartur à cordes

联世琦 (Shiqi Geng)

Notations : of ton plus hant. ≠,\$,\$,↑ 3 ton plus haut. 4 ton plus bas. 3 ton plus bas. 4 # 1, 1, 2, 2 dЬ ton non-exact d'environnement de hauteur notée. H= plus hant que possible. mettre et soulever la sourdine. pizzicato avec l'ongle. (Seulement pour violoncelle.) 17,山 P col legne à la manieur de Bartôk. Ch'apparaité quen 36 ène P mesure de violoncelle.) ton à quelcoque houteur. Y hors de rythmique. (Senza tempo.) XIII, K faire glissendo librement. Nra répéter un objet de grouppe librement. prolonger infinitivement jusqu'à ligne noire se termine. me ou ----Sul tasto, S.t., etc. = Sur la touche. Sul pont, S.p., etc. = Sur le port.