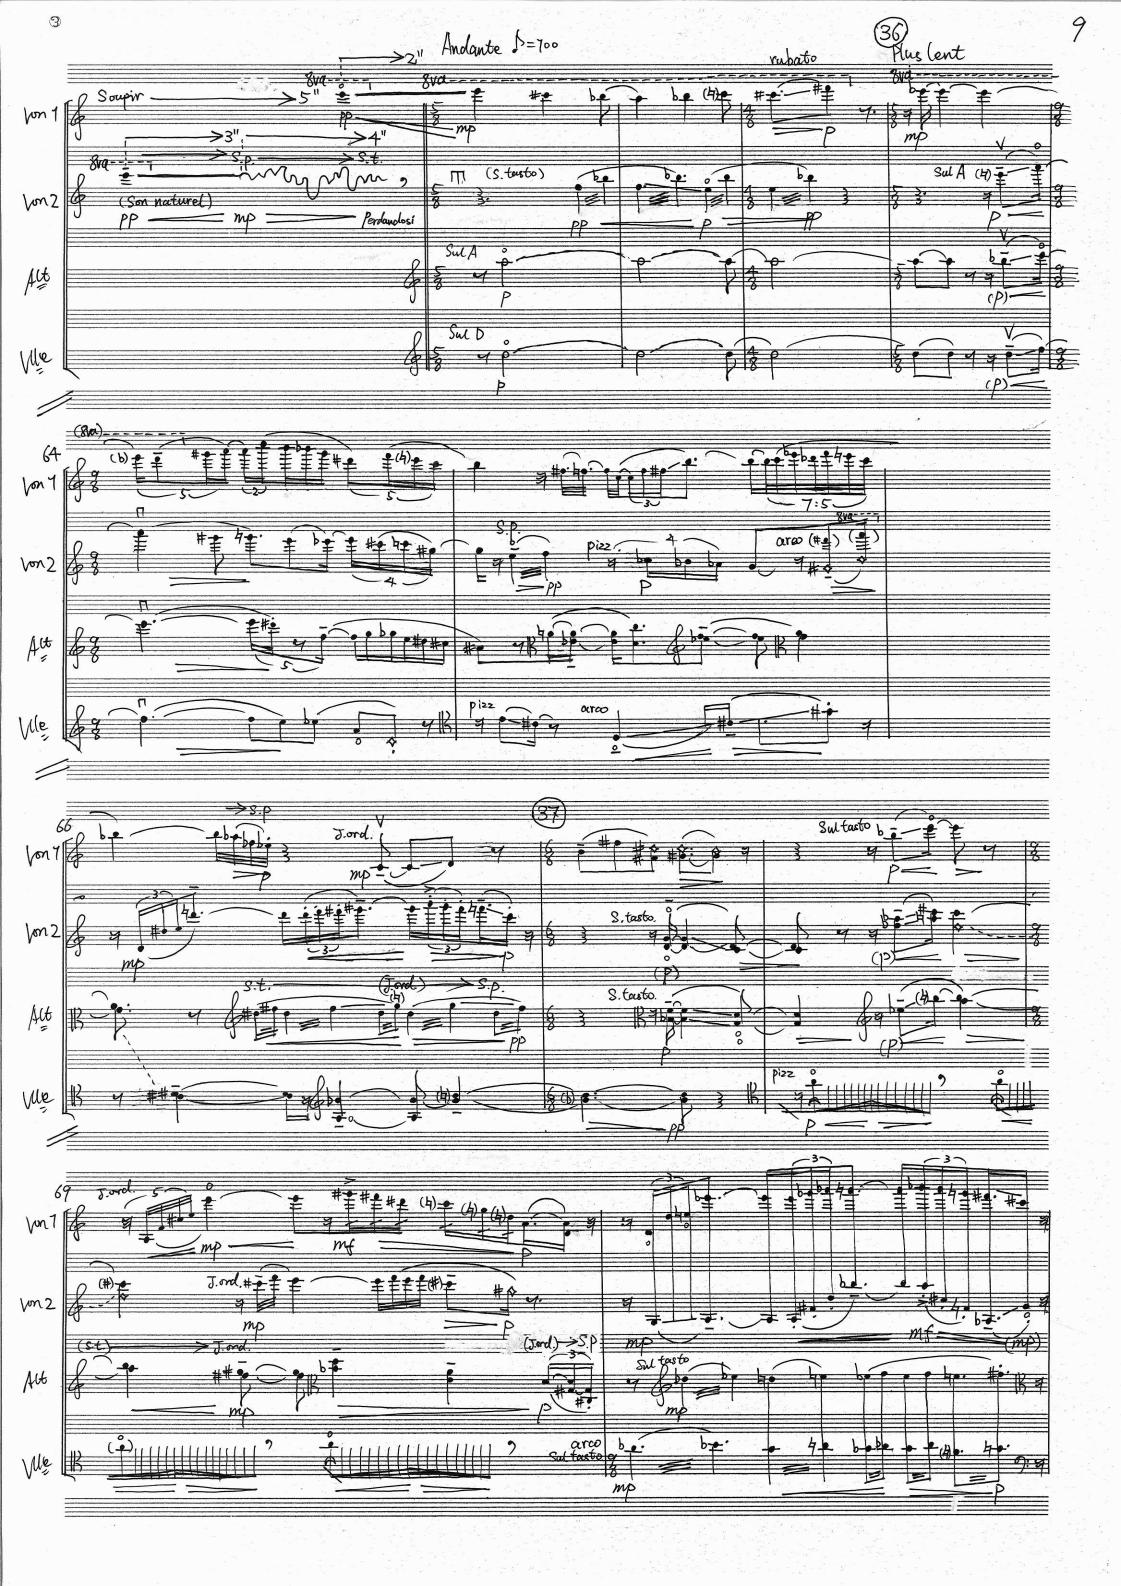

Mangetsu no yoru (La muit à plaine lune) 満月の夜 / 満月之夜 Noctur pour quartur à cordes

联世琦 (Shiqi Geng)

Notations : of ton plus hant. ≠,\$,\$,↑ 3 ton plus haut. 4 ton plus bas. 3 ton plus bas. 4 # 1, 1, 2, 2 dЬ ton non-exact d'environnement de hauteur notée. H= plus hant que possible. mettre et soulever la sourdine. pizzicato avec l'ongle. (Seulement pour violoncelle.) 17,山 P col legne à la manieur de Bartôk. Ch'apparaité quen 36 ène P mesure de violoncelle.) ton à quelcoque houteur. Y hors de rythmique. (Senza tempo.) XIII, K faire glissendo librement. Nra répéter un objet de grouppe librement. prolonger infinitivement jusqu'à ligne noire se termine. me ou ----Sul tasto, S.t., etc. = Sur la touche. Sul pont, S.p., etc. = Sur le port.