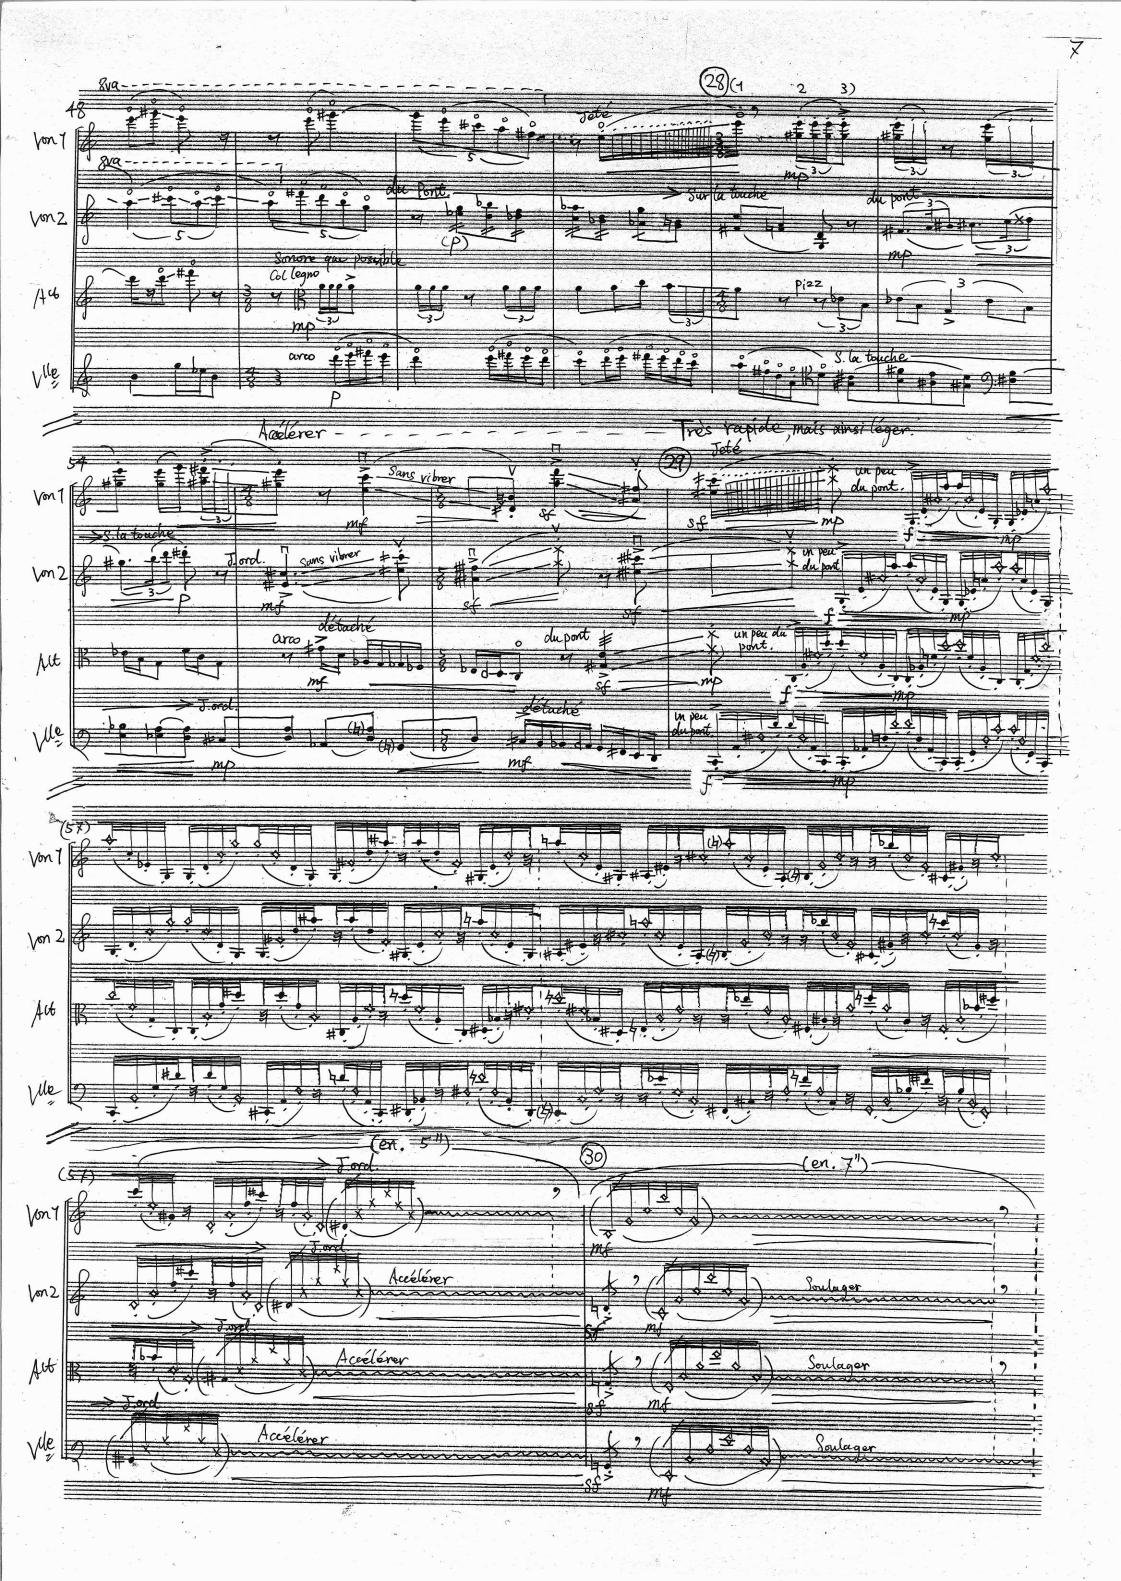

Mangetsu no yoru (La muit à plaine lune) 満月の夜 / 満月之夜 Noctur pour quartur à cordes

联世琦 (Shiqi Geng)

Notations : of ton plus hant. ≠,\$,\$,↑ 3 ton plus haut. 4 ton plus bas. 3 ton plus bas. 4 # 1, 1, 2, 2 dЬ ton non-exact d'environnement de hauteur notée. H= plus hant que possible. mettre et soulever la sourdine. pizzicato avec l'ongle. (Seulement pour violoncelle.) 17,山 P col legne à la manieur de Bartôk. Ch'apparaité quen 36 ène P mesure de violoncelle.) ton à quelcoque houteur. Y hors de rythmique. (Senza tempo.) XIII, K faire glissendo librement. Nra répéter un objet de grouppe librement. prolonger infinitivement jusqu'à ligne noire se termine. me ou ----Sul tasto, S.t., etc. = Sur la touche. Sul pont, S.p., etc. = Sur le port.