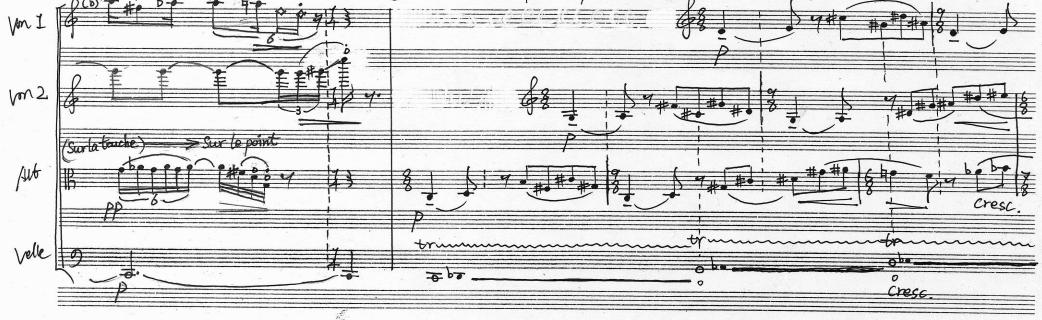

Mangetsu no yoru (La muit à plaine lune) 満月の夜 / 満月之夜 Noctur pour quartur à cordes

联世琦 (Shiqi Geng)

Notations : of ton plus hant. ≠,\$,\$,↑ 3 ton plus haut. 4 ton plus bas. 3 ton plus bas. 4 # 1, 1, 2, 2 dЬ ton non-exact d'environnement de hauteur notée. H= plus hant que possible. mettre et soulever la sourdine. pizzicato avec l'ongle. (Seulement pour violoncelle.) 17,山 P col legne à la manieur de Bartôk. Ch'apparaité quen 36 ène P mesure de violoncelle.) ton à quelcoque houteur. Y hors de rythmique. (Senza tempo.) XIII, K faire glissendo librement. Nra répéter un objet de grouppe librement. prolonger infinitivement jusqu'à ligne noire se termine. me ou ----Sul tasto, S.t., etc. = Sur la touche. Sul pont, S.p., etc. = Sur le port.