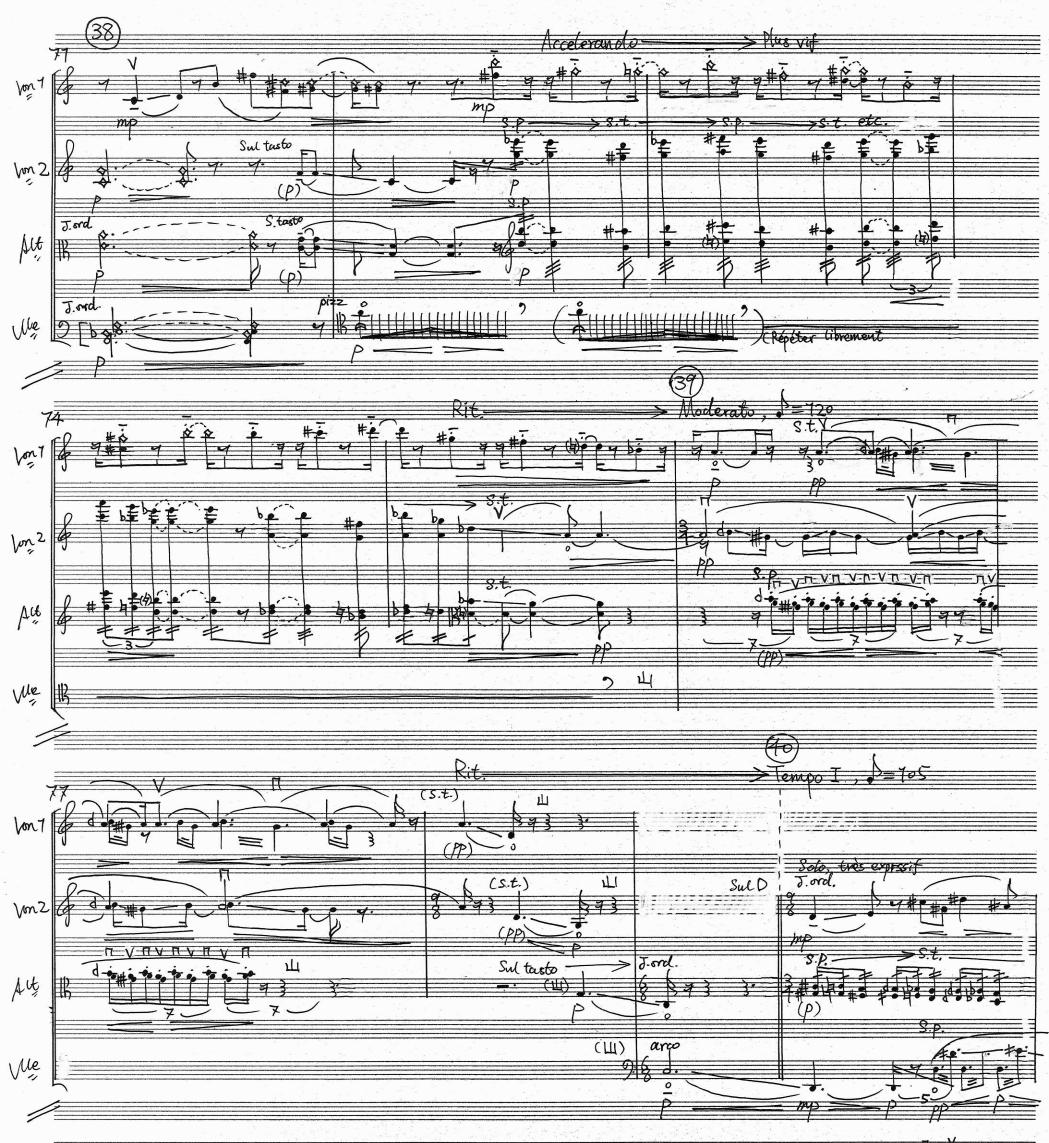

1.0

© 2015, Shiqi Geng

-

6.4 .

e. 34

Solo, très expressit Ę F

| e* - 24                               |                                            |
|---------------------------------------|--------------------------------------------|
|                                       |                                            |
|                                       |                                            |
| · · · · · · · · · · · · · · · · · · · |                                            |
|                                       |                                            |
| с.<br>Б. т.                           |                                            |
| - · · ·                               | 그는 것 같은 것 같이 같은 것 같은 것 같은 것 같은 것 같은 것 같은 것 |
|                                       |                                            |