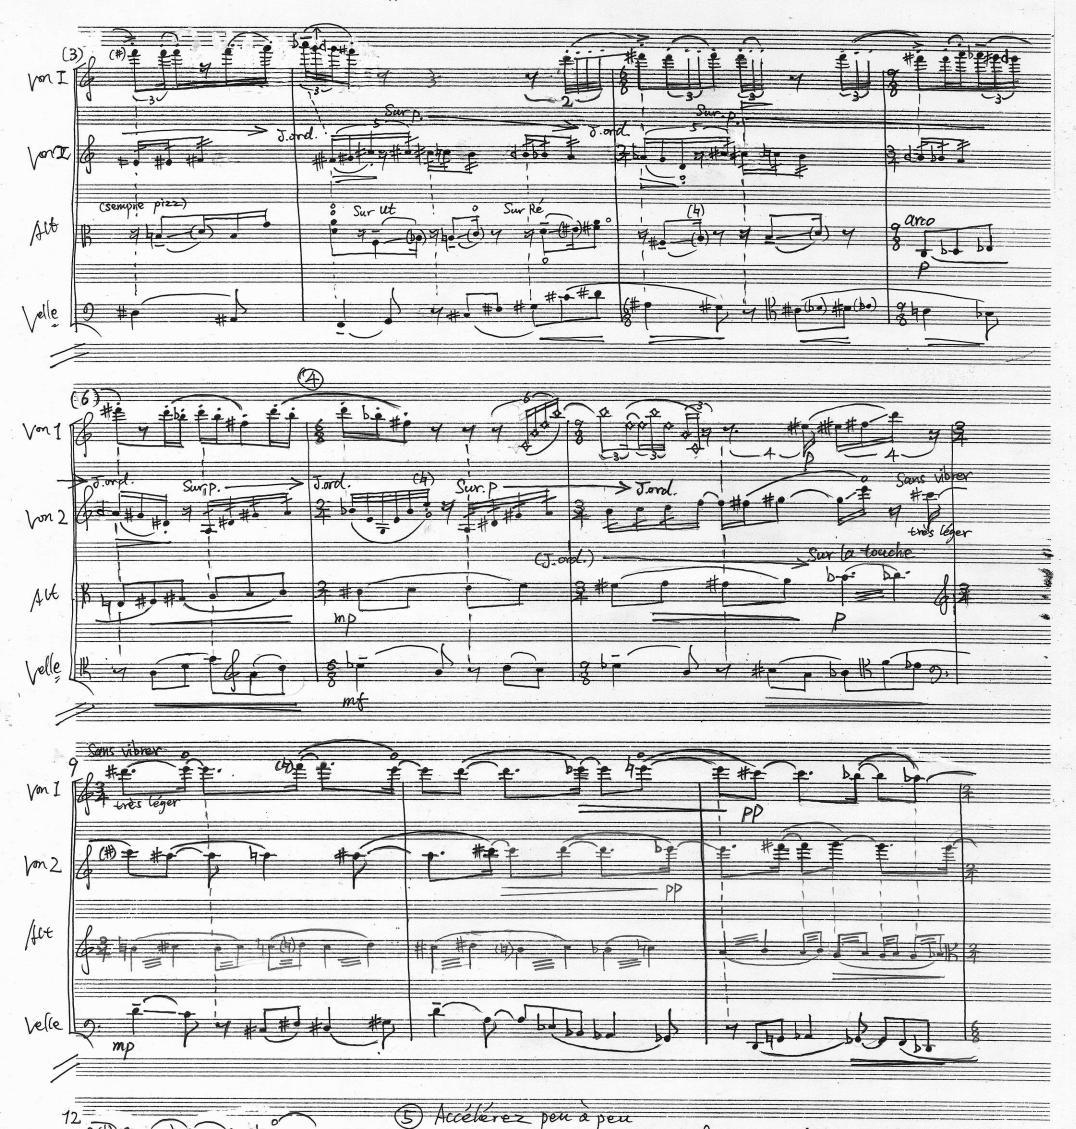

Mangetsu no yoru (La muit à plaine lune) 満月の夜 / 満月之夜 Noctur pour quartur à cordes

联世琦 (Shiqi Geng)

Notations : of ton plus hant. ≠,\$,\$,↑ 3 ton plus haut. 4 ton plus bas. 3 ton plus bas. 4 # 1, 1, 2, 2 dЬ ton non-exact d'environnement de hauteur notée. H= plus hant que possible. mettre et soulever la sourdine. pizzicato avec l'ongle. (Seulement pour violoncelle.) 17,山 P col legne à la manieur de Bartôk. Ch'apparaité quen 36 ène P mesure de violoncelle.) ton à quelcoque houteur. Y hors de rythmique. (Senza tempo.) XIII, K faire glissendo librement. Nra répéter un objet de grouppe librement. prolonger infinitivement jusqu'à ligne noire se termine. me ou ----Sul tasto, S.t., etc. = Sur la touche. Sul pont, S.p., etc. = Sur le port.