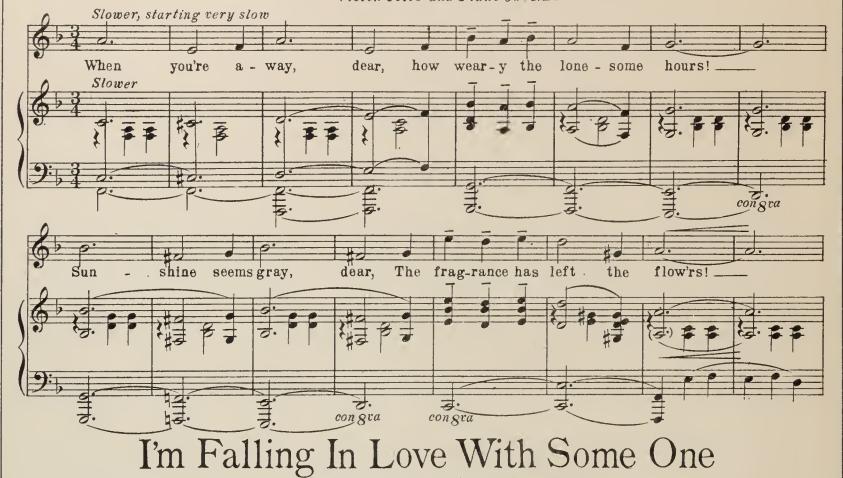

# WHEN YOU'RE AWAY

Lyric by HENRY BLOSSOM

Solo, Three keys, F, (a to f ) A $\rangle$ , (c to a $\natural$ ) B $\flat$ , (d to b $\natural$ ) = 40¢ NET Violin and Piano 40¢ netCello and Piano  $^{\circ}$  40¢ NET Violin Cello and Piano 50¢ NET