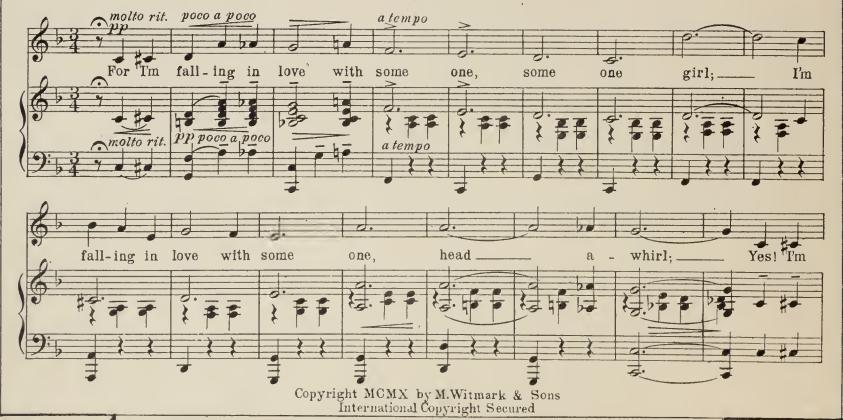

# WHEN YOU'RE AWAY

Lyric by HENRY BLOSSOM

Solo, Three keys, F, (a to f ) A $\rangle$ , (c to a $\natural$ ) B $\flat$ , (d to b $\natural$ ) = 40¢ NET Violin and Piano 40¢ netCello and Piano  $^{\circ}$  40¢ NET Violin Cello and Piano 50¢ NET