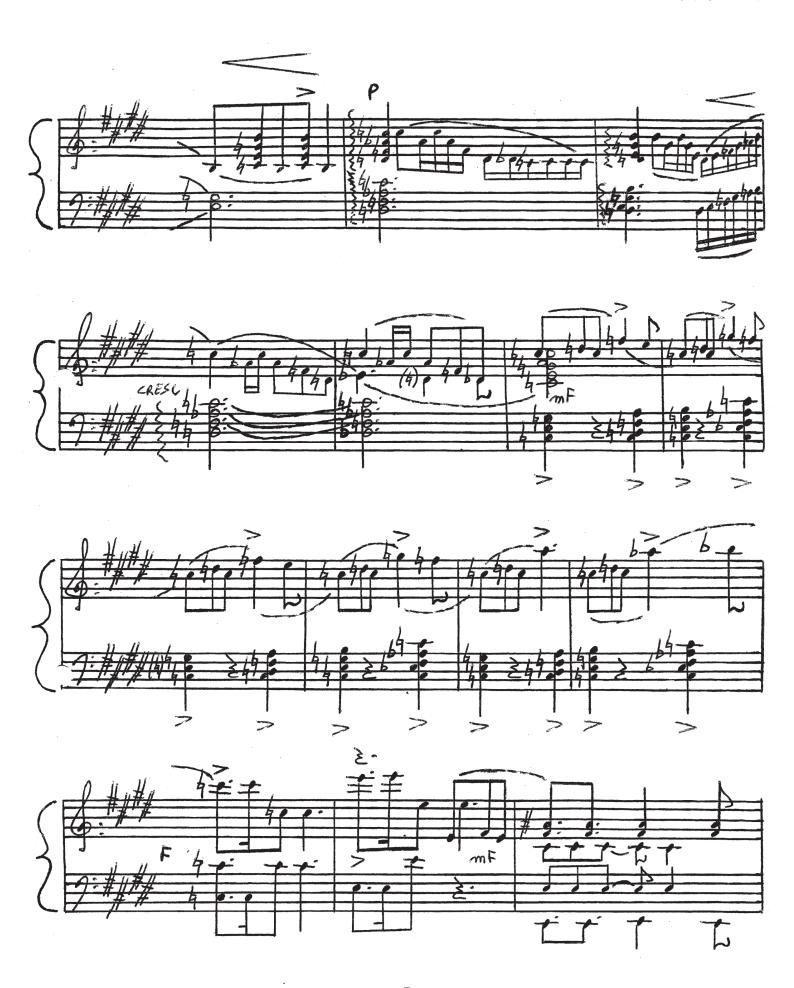

## Malambo in E major

for solo piano ANA LEIRA CARNERO **Original Version** Composed in February 1990 Allegro CEGATISSIMO LONTANO

© 2017 by Ana Leira Carnero