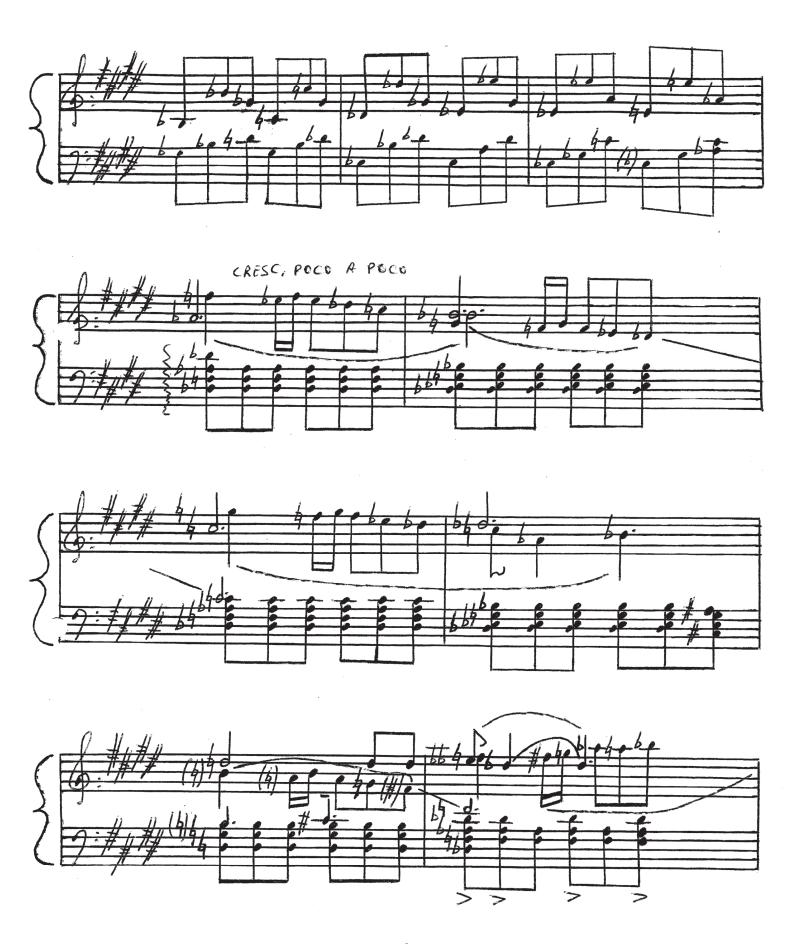

## Malambo in E major

for solo piano ANA LEIRA CARNERO **Original Version** Composed in February 1990 Allegro CEGATISSIMO LONTANO

© 2017 by Ana Leira Carnero