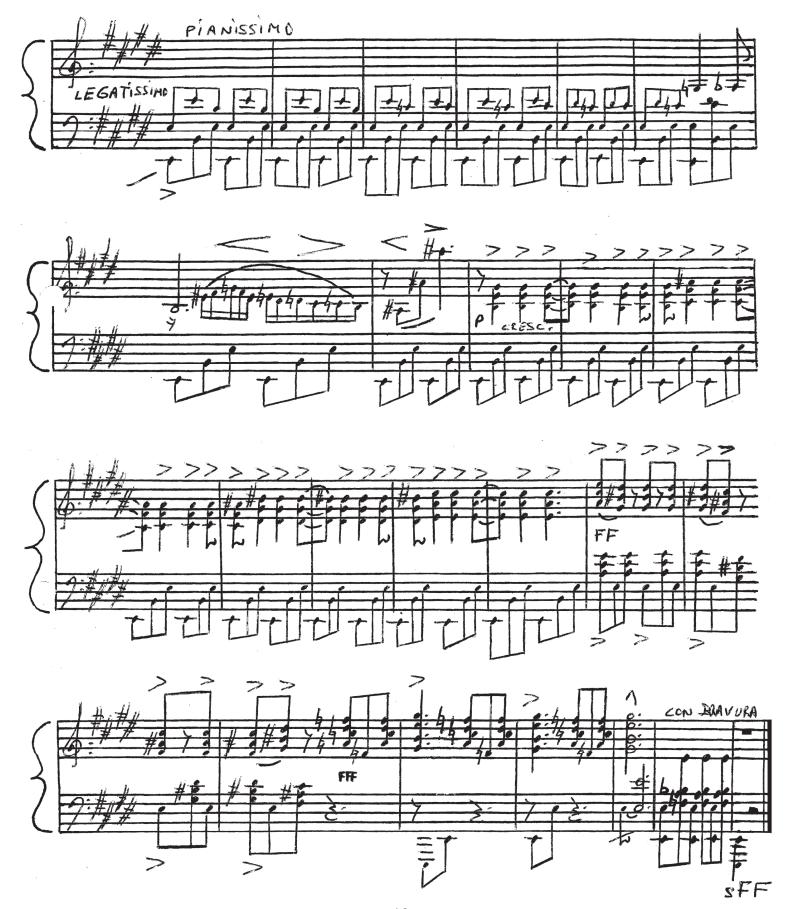

## Malambo in E major

for solo piano ANA LEIRA CARNERO **Original Version** Composed in February 1990 Allegro CEGATISSIMO LONTANO

© 2017 by Ana Leira Carnero