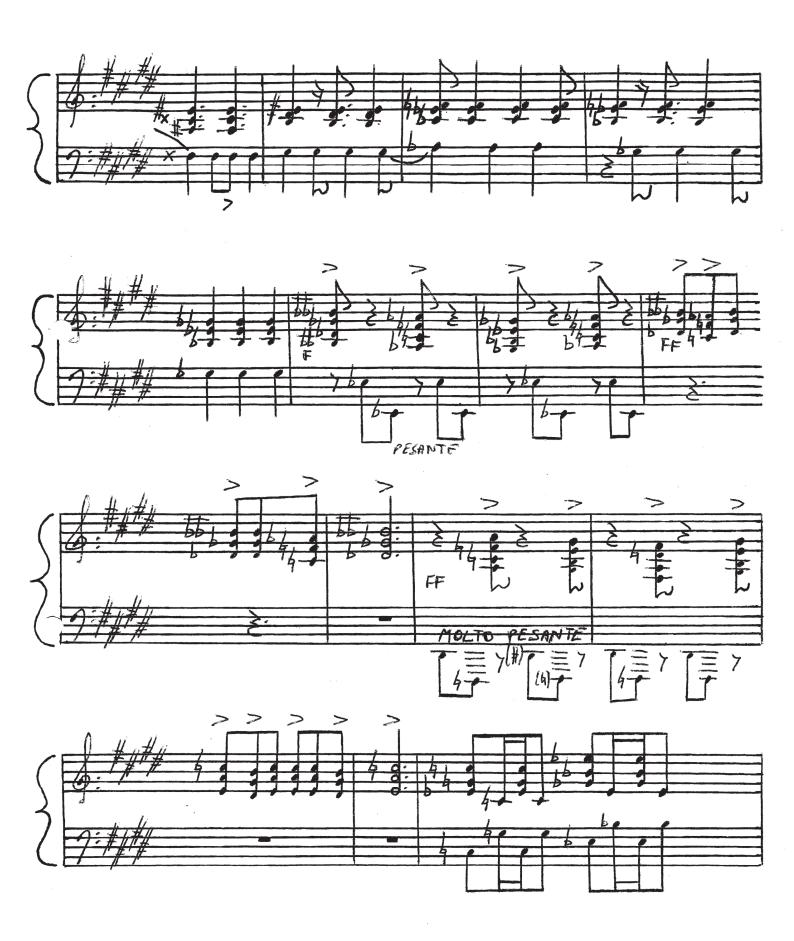

## Malambo in E major

for solo piano ANA LEIRA CARNERO **Original Version** Composed in February 1990 Allegro CEGATISSIMO LONTANO

© 2017 by Ana Leira Carnero