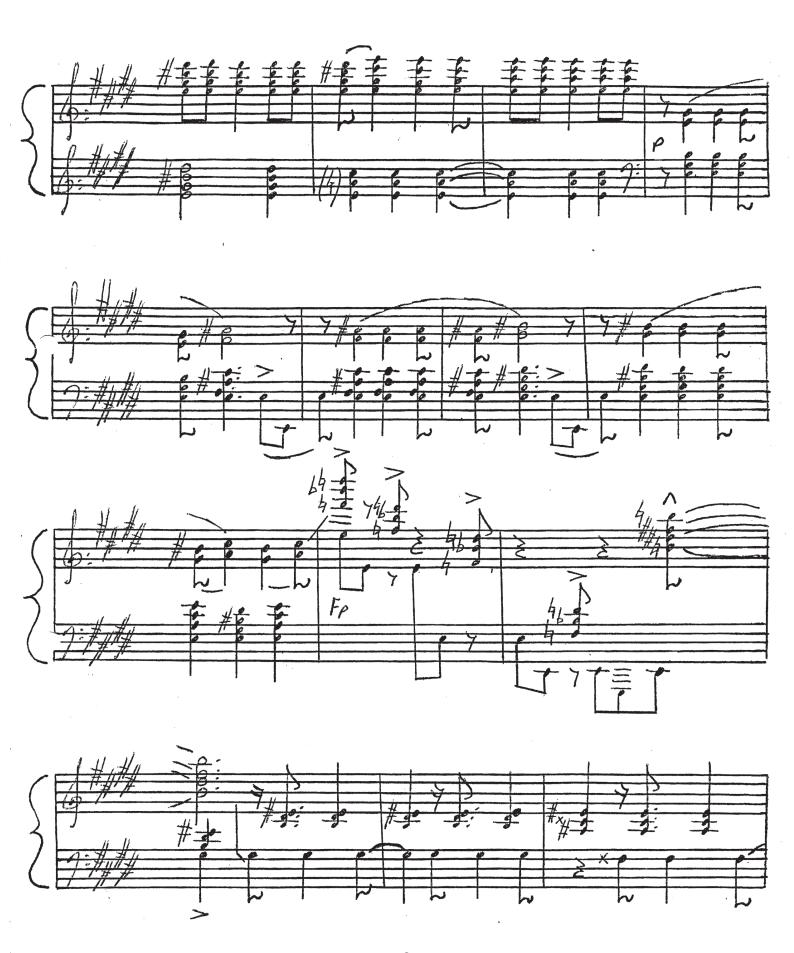

## Malambo in E major

for solo piano ANA LEIRA CARNERO **Original Version** Composed in February 1990 Allegro CEGATISSIMO LONTANO

© 2017 by Ana Leira Carnero