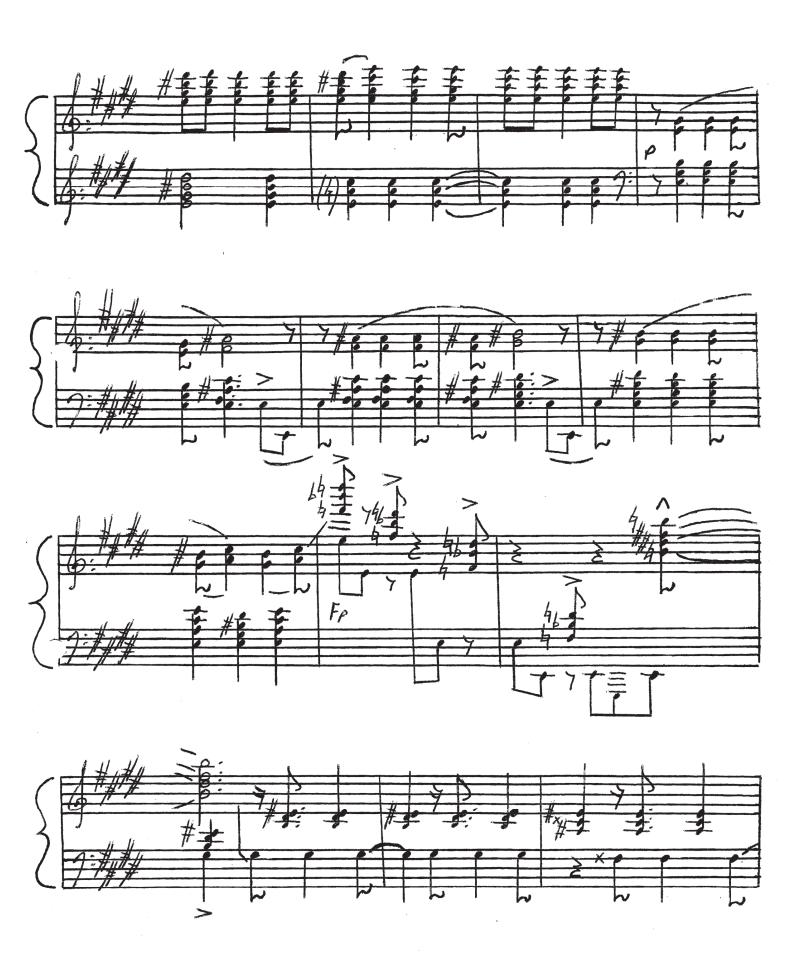

## Malambo in E major

for solo piano ANA LEIRA CARNERO **Original Version** Composed in February 1990 Allegro CEGATISSIMO LONTANO

© 2017 by Ana Leira Carnero