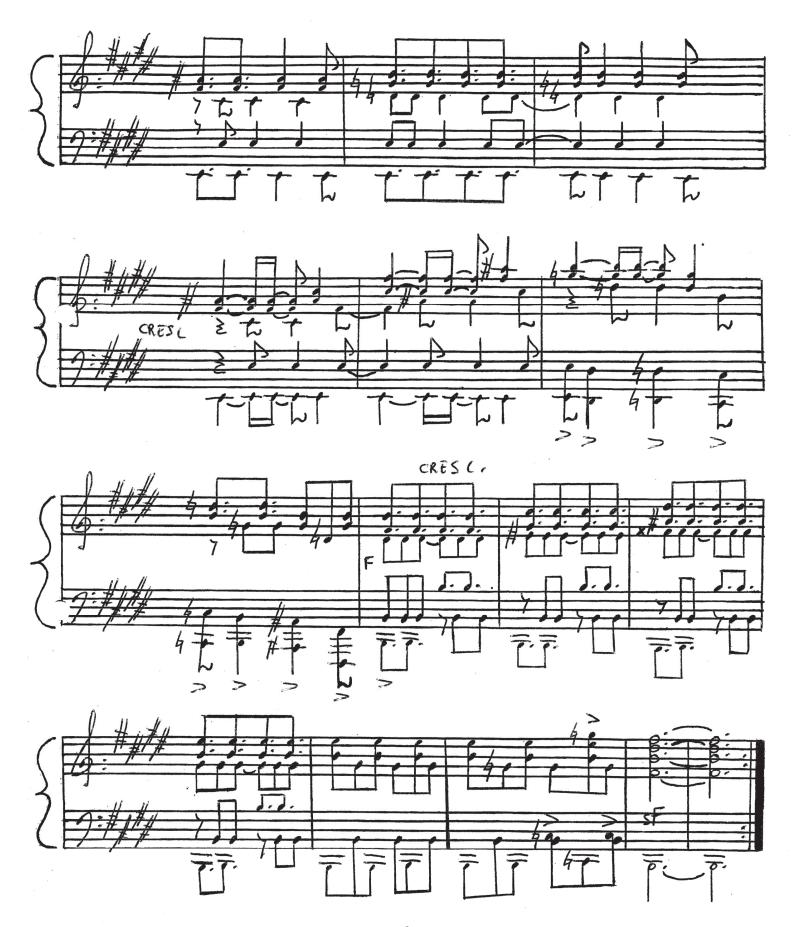

## Malambo in E major

for solo piano ANA LEIRA CARNERO **Original Version** Composed in February 1990 Allegro CEGATISSIMO LONTANO

© 2017 by Ana Leira Carnero