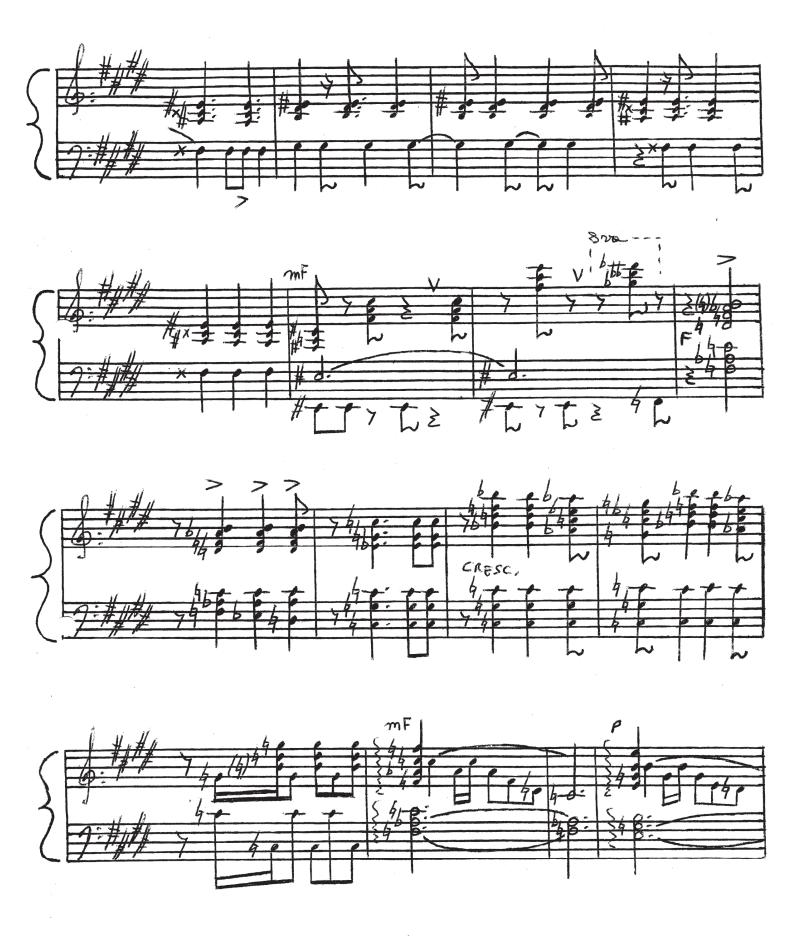

## Malambo in E major

for solo piano ANA LEIRA CARNERO **Original Version** Composed in February 1990 Allegro CEGATISSIMO LONTANO

© 2017 by Ana Leira Carnero