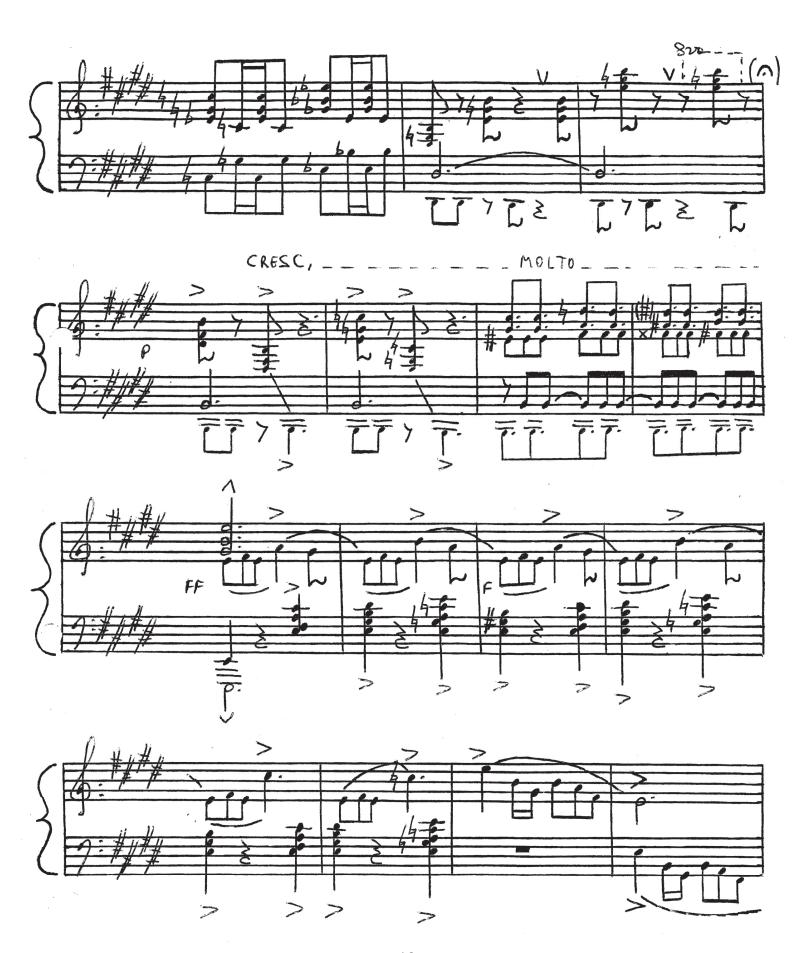

## Malambo in E major

for solo piano ANA LEIRA CARNERO **Original Version** Composed in February 1990 Allegro CEGATISSIMO LONTANO

© 2017 by Ana Leira Carnero