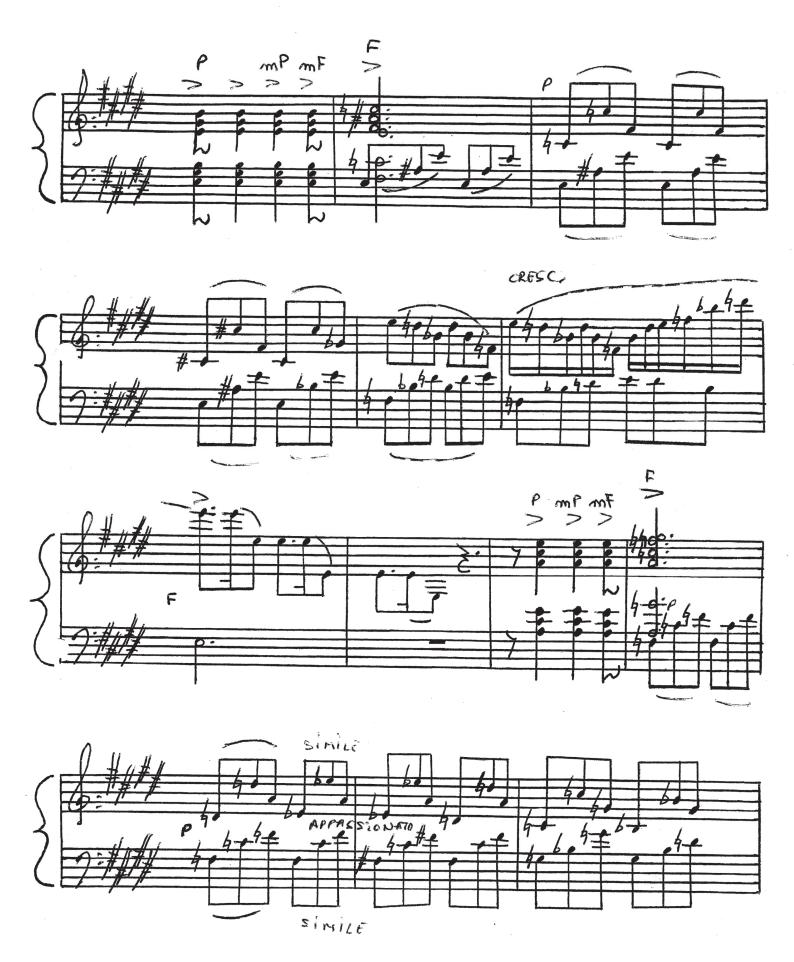

## Malambo in E major

for solo piano ANA LEIRA CARNERO **Original Version** Composed in February 1990 Allegro CEGATISSIMO LONTANO

© 2017 by Ana Leira Carnero