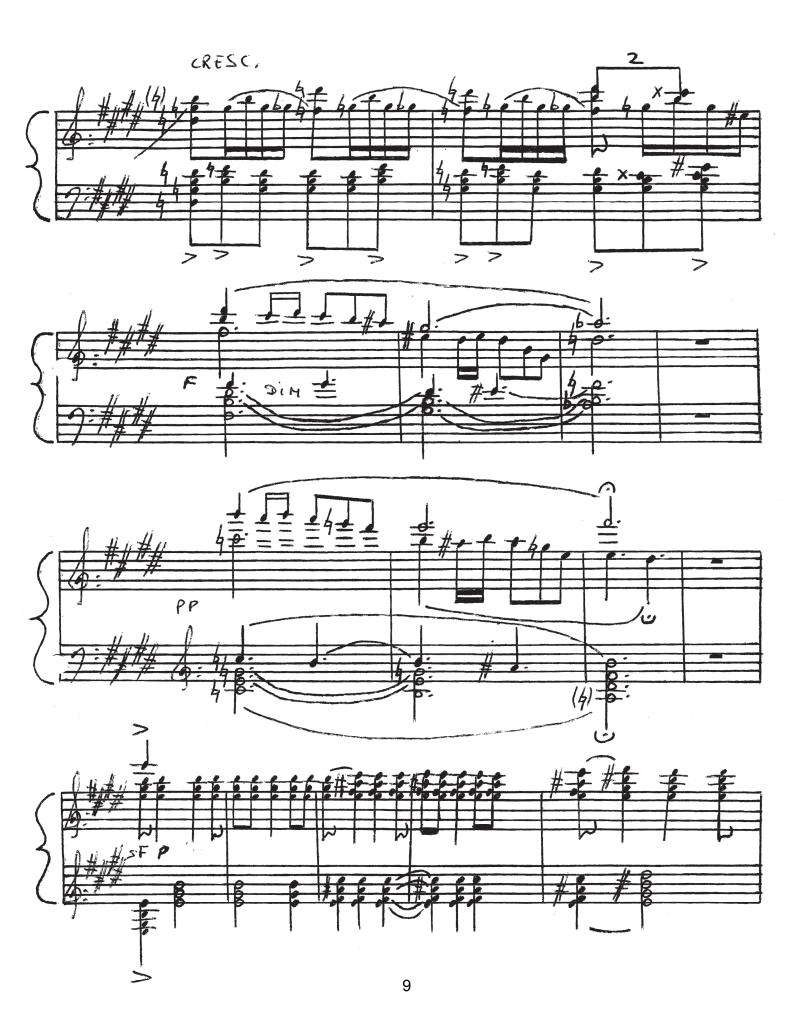

## Malambo in E major

for solo piano ANA LEIRA CARNERO **Original Version** Composed in February 1990 Allegro CEGATISSIMO LONTANO

© 2017 by Ana Leira Carnero