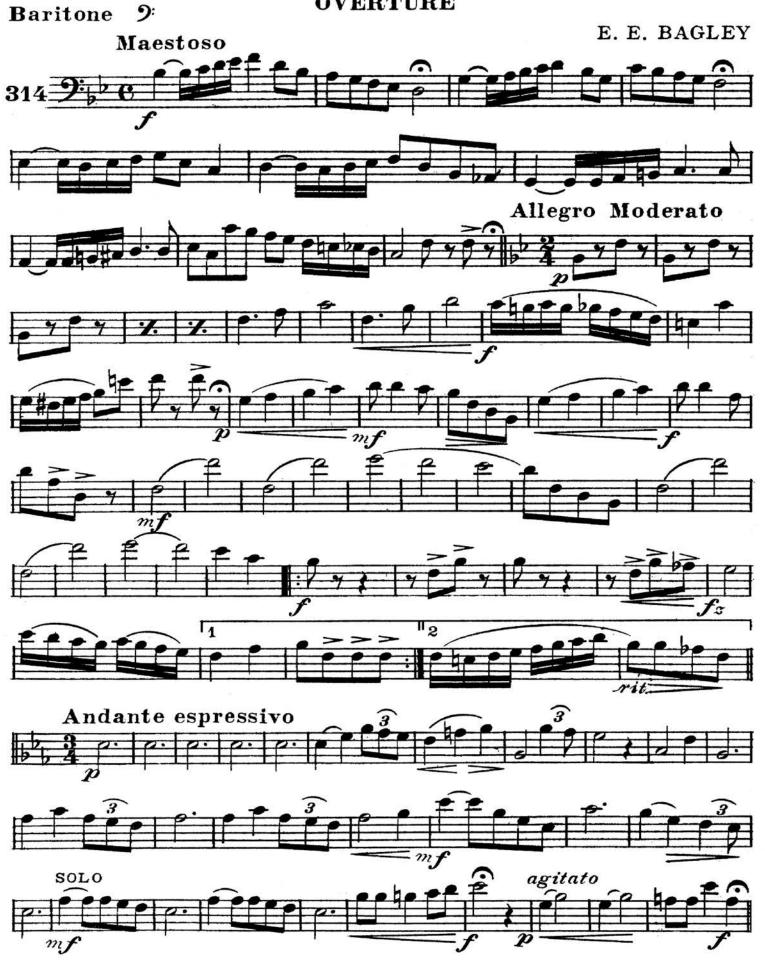

3d Trombone &

E. E. BAGLEY

Baritone & E. E. BAGLEY Maestoso Allegro Moderato Andante espressivo

Baritone &