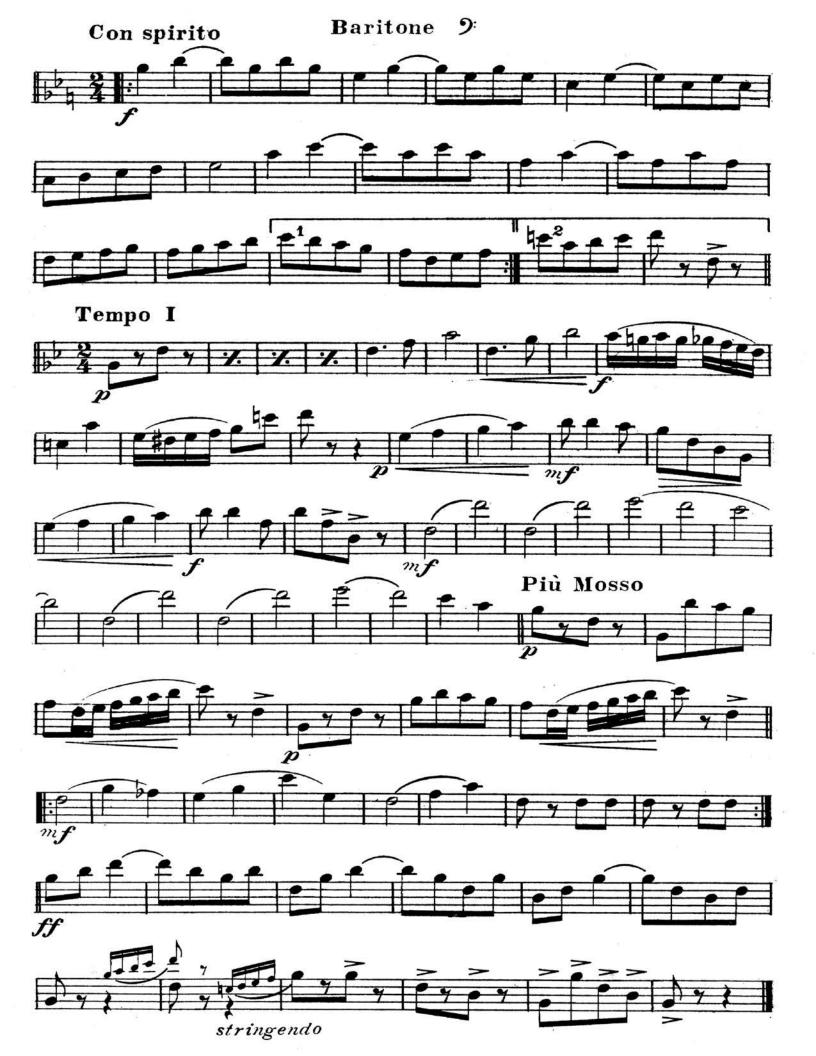

3d Trombone &

E. E. BAGLEY

Baritone & E. E. BAGLEY Maestoso Allegro Moderato Andante espressivo

Baritone &