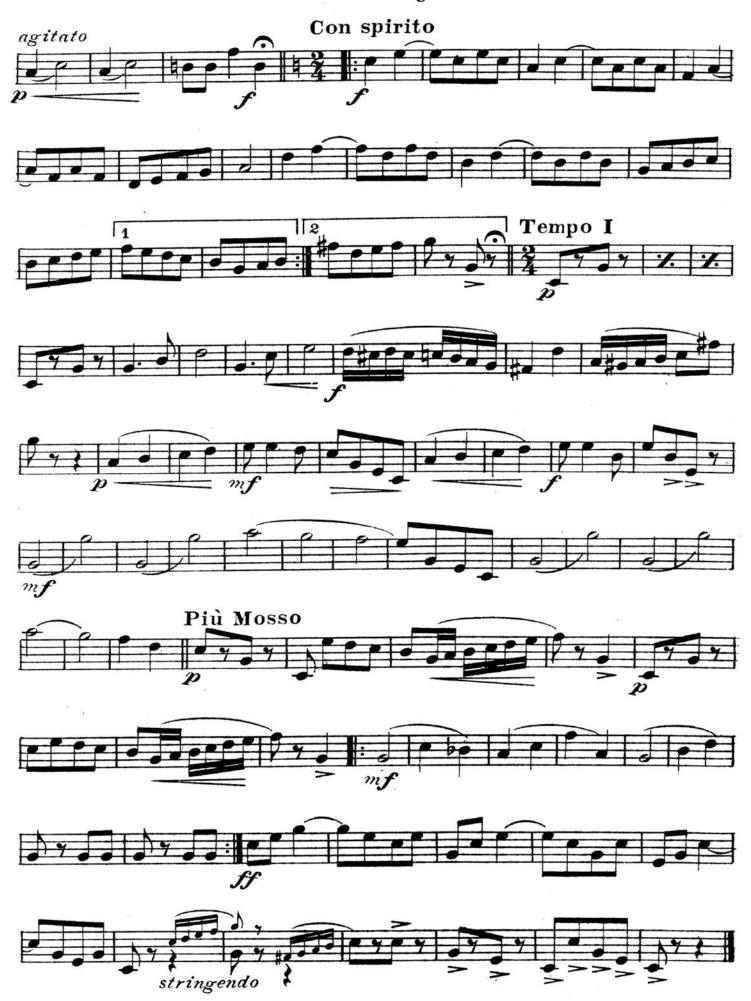

2605- 19

Alto Saxophone OVERTURE

E. E. BAGLEY Maestoso Con spirito Tempo I Più Mosso stringendo The Cundy: Bettoney Co., Boston, Mass.

OVERTURE

Tenor Saxophone E. E. BAGLEY Maestoso legro Moderato Andante espressivo Con spirito Tempo I