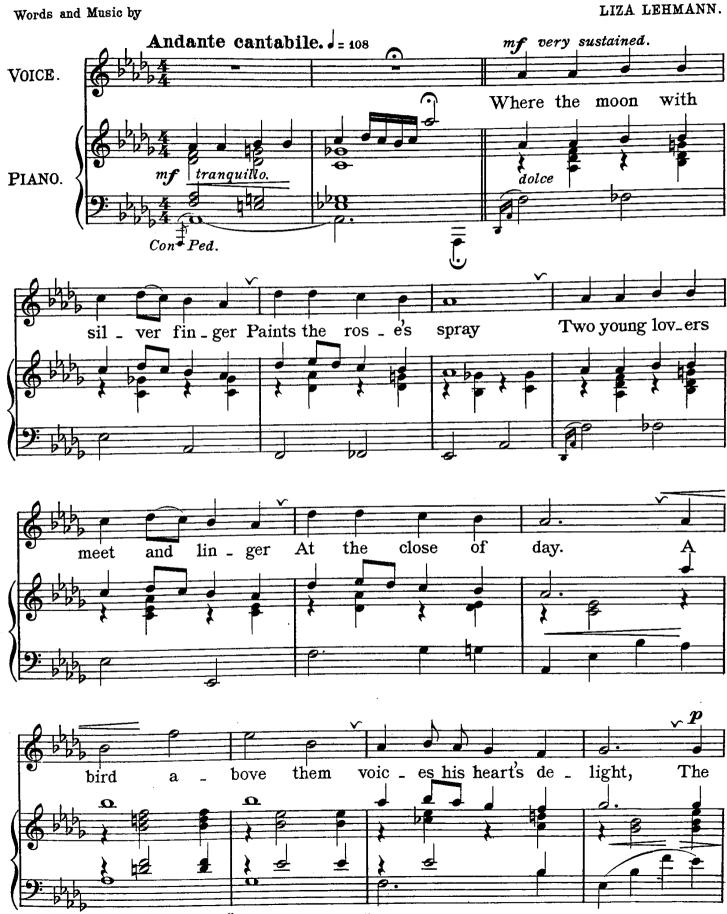

## LOVERS IN THE LANE.

WHERE the moon with silver finger Paints the rose's spray Two young lovers meet and linger At the close of day.

A bird above them voices his heart's delight, The rose's fragrance steals through the balmy night.

> Where the moon with silver finger Paints the rose's spray

> Two young lovers meet and linger At the close of day.

"Tell me, sweet, dost thou love me ? Ah! tell me true!"

"By yon blossom above thee, Thou know'st I do!"