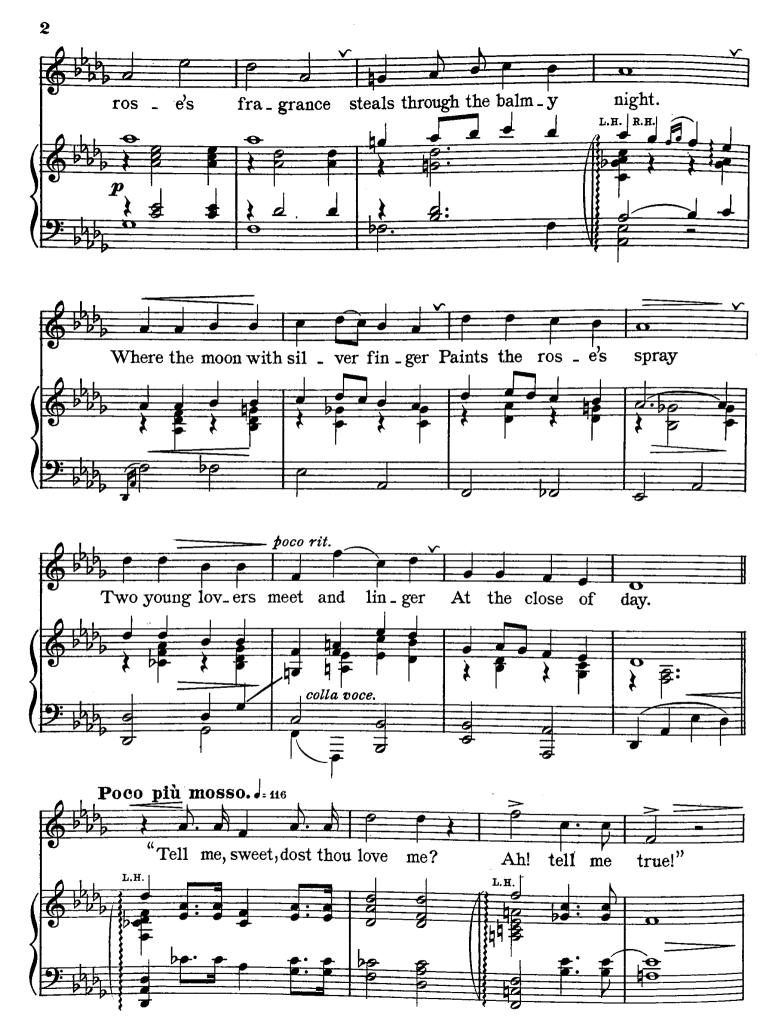

> Where the moon with silver finger Paints the rose's spray

> Two young lovers meet and linger At the close of day.

"Tell me, sweet, dost thou love me ? Ah! tell me true!"

"By yon blossom above thee, Thou know'st I do!"