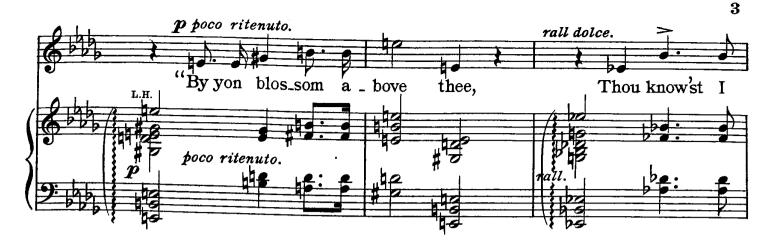

> Where the moon with silver finger Paints the rose's spray

> Two young lovers meet and linger At the close of day.

"Tell me, sweet, dost thou love me ? Ah! tell me true!"

"By yon blossom above thee, Thou know'st I do!"