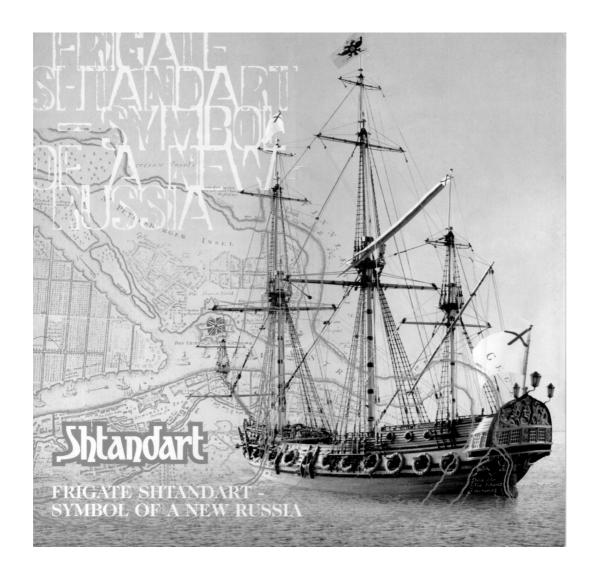

## Строя Корабль - Building The Ship

In celebration of the completion of "The Shtandart"

Peter Dyson

| 73                                                |          | \ \      |
|---------------------------------------------------|----------|----------|
| H 8                                               |          |          |
| 73   1 9 mf   1 9 mf   1 9                        | _        | _        |
|                                                   | <u>-</u> | _        |
| H 9 -                                             |          |          |
|                                                   |          |          |
| - 8                                               | _        | _        |
| <b>1 9 -</b>                                      | _        | _        |
| H 3 7 2 2 2 2 .                                   |          |          |
| <del>   9                                  </del> | <u>-</u> | <u>-</u> |
| 29 -                                              | -        | -        |
| 140                                               |          |          |