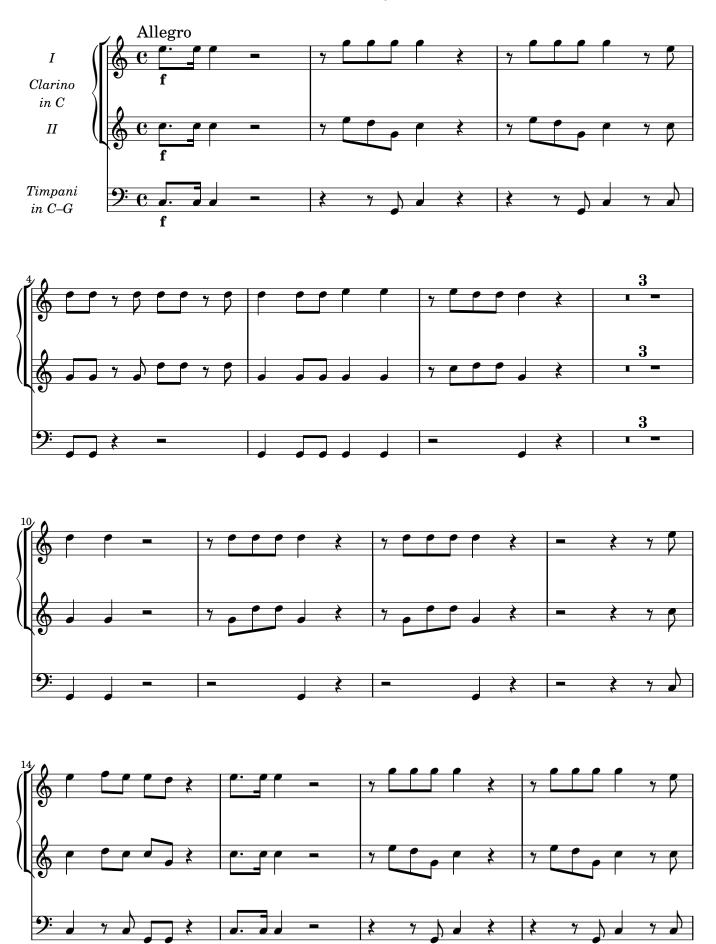

## Hofmann. Lytaniae in B.

Leopold **Hofmann** 

Lytaniae de la Madona in B (A-Ed G 112)

S, A, T, B (solo), S, A, T, B (Coro), 2 clno, timp, 2 vl, 2 vla, b, org

Clarino I, II in C Timpani in C-G

Wolfgang Esser-Skala, 2020