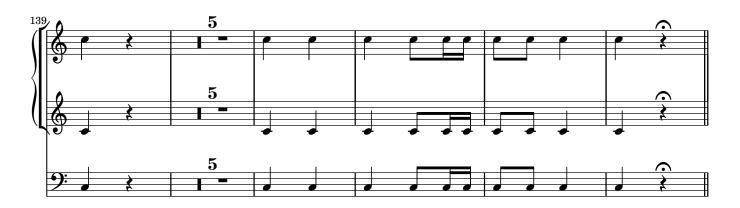

## Hofmann. Lytaniae in B.

Leopold **Hofmann** 

Lytaniae de la Madona in B (A-Ed G 112)

S, A, T, B (solo), S, A, T, B (Coro), 2 clno, timp, 2 vl, 2 vla, b, org

Clarino I, II in C Timpani in C-G

Wolfgang Esser-Skala, 2020