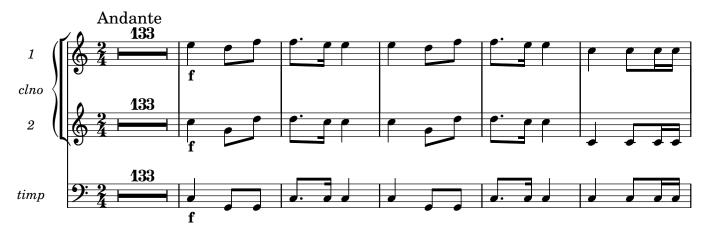

## Hofmann. Lytaniae in B.

Leopold **Hofmann** 

Lytaniae de la Madona in B (A-Ed G 112)

S, A, T, B (solo), S, A, T, B (Coro), 2 clno, timp, 2 vl, 2 vla, b, org

Clarino I, II in C Timpani in C-G

Wolfgang Esser-Skala, 2020