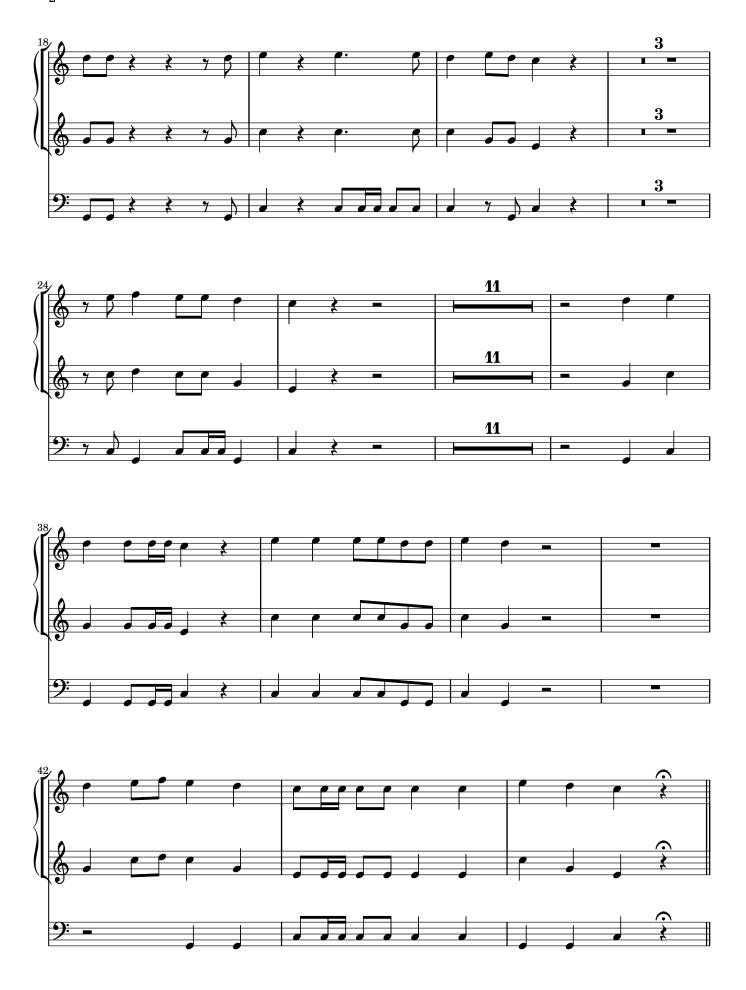

## Hofmann. Lytaniae in B.

Leopold **Hofmann** 

Lytaniae de la Madona in B (A-Ed G 112)

S, A, T, B (solo), S, A, T, B (Coro), 2 clno, timp, 2 vl, 2 vla, b, org

Clarino I, II in C Timpani in C-G

Wolfgang Esser-Skala, 2020