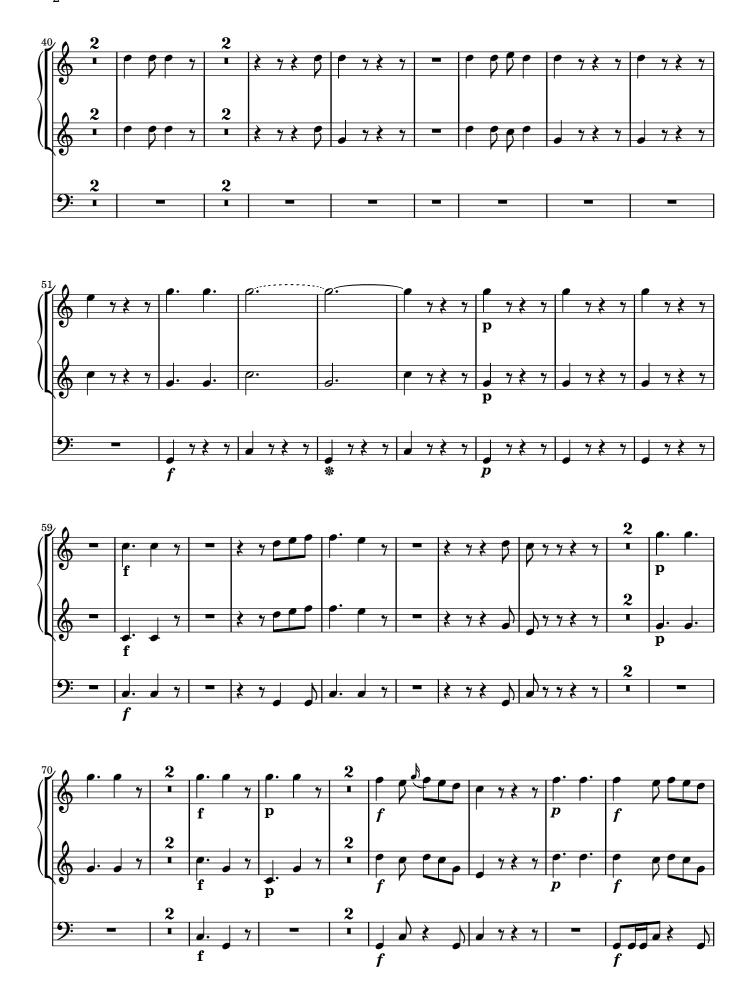

## Hoffmann. Lit. lauretanae.

Giovanni **Hoffmann** 

Litaniae lauretanae in C (A-Ed G 115)

S, A, T, B (coro), 2 ob, 2 clno, a-trb, t-trb, timp, 2 vl, b, org

Clarino I, II in C Timpani in C–G

Wolfgang Esser-Skala, 2020