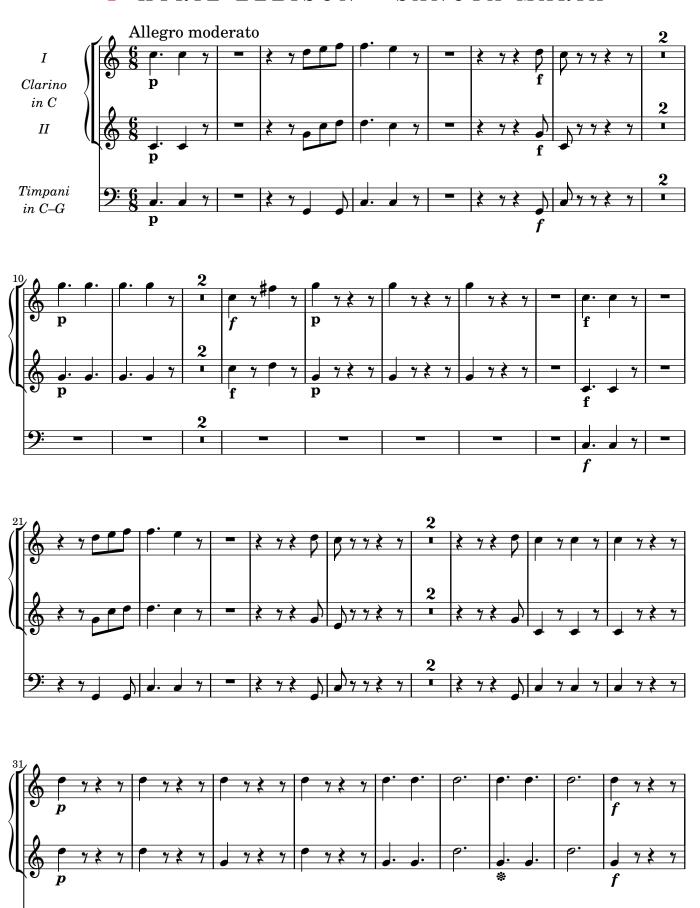

## Hoffmann. Lit. lauretanae.

Giovanni **Hoffmann** 

Litaniae lauretanae in C (A-Ed G 115)

S, A, T, B (coro), 2 ob, 2 clno, a-trb, t-trb, timp, 2 vl, b, org

Clarino I, II in C Timpani in C–G

Wolfgang Esser-Skala, 2020