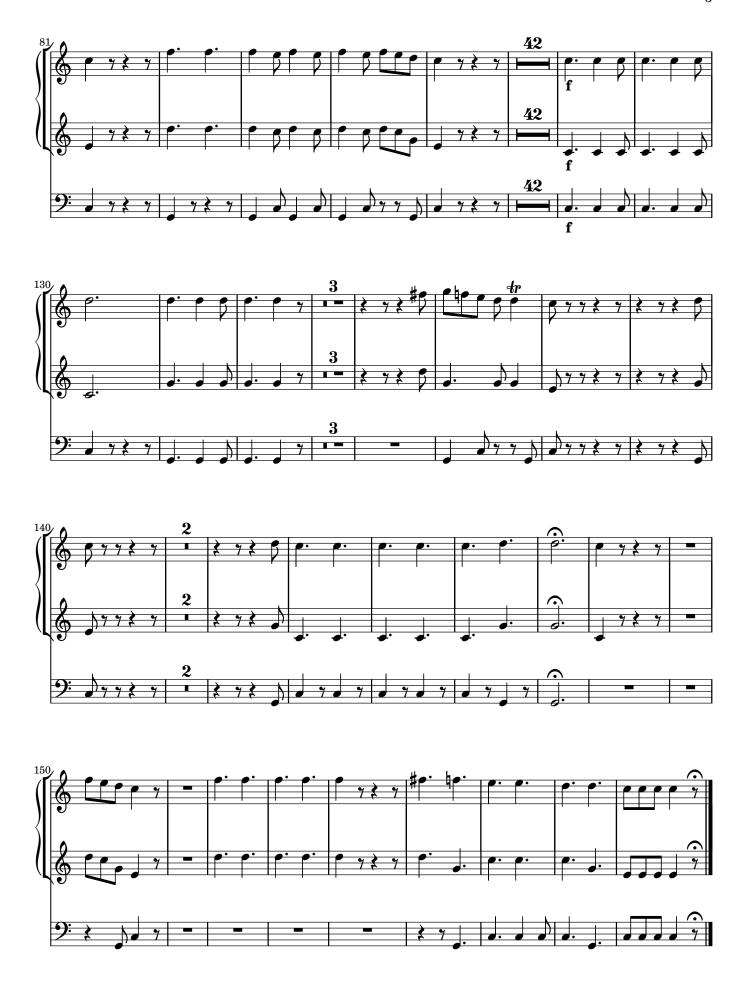

## Hoffmann. Lit. lauretanae.

Giovanni **Hoffmann** 

Litaniae lauretanae in C (A-Ed G 115)

S, A, T, B (coro), 2 ob, 2 clno, a-trb, t-trb, timp, 2 vl, b, org

Clarino I, II in C Timpani in C–G

Wolfgang Esser-Skala, 2020