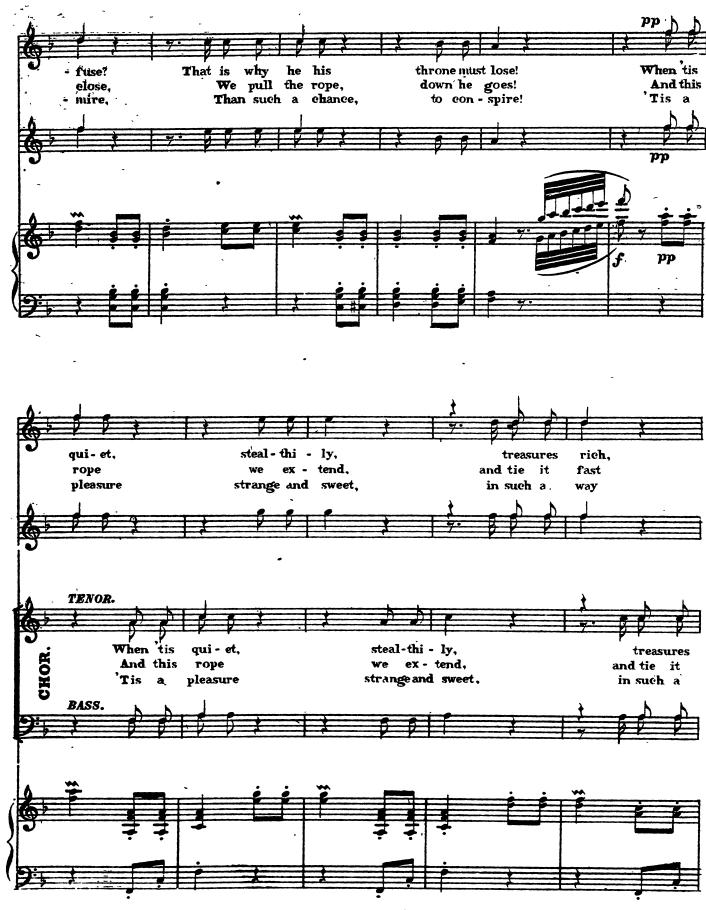

The second act opens in a street in Trocadero. It is late at night, and Trombonius returning from the wedding with rage in his heart, is captured by a band of brigands. These, finding his pockets empty, join him in a conspiracy to overthrow Sigismund. The scene then changes to the breakfast-room in Sigis mund's palace, where Cyprian, Sophistica and Methusalem, unaware of their misfortune, gaily partake of the morning meal. Sigismund's manner towards them is very overbearing, but he changes his tune, when Cyprian receives a letter announcing the recovery of his youngest son from a sickness. Sigismund imagines Cyprian's joy thereat to be caused by the news of his restoration to power. Undeceived as to this, he resumes his impertinent manner, and tells Cyprian the news of his dethronement, curtly refusing the latter any aid in quelling the insurrection. Now a flourish of trumpets announces the arrival of Messrs. Popinjay and Follansbee, deputies from the insurgents, who offer the crown of Bicarah to Sigismund. He accepts, and his guests are driven from court.

## FOUR VILLIANS. THEN TROMEONIUS.

(Already at the end of the last number the robbers have appeared in the background. They provide arefully around, and speak the prose in a half whisper, and very rapidly.)