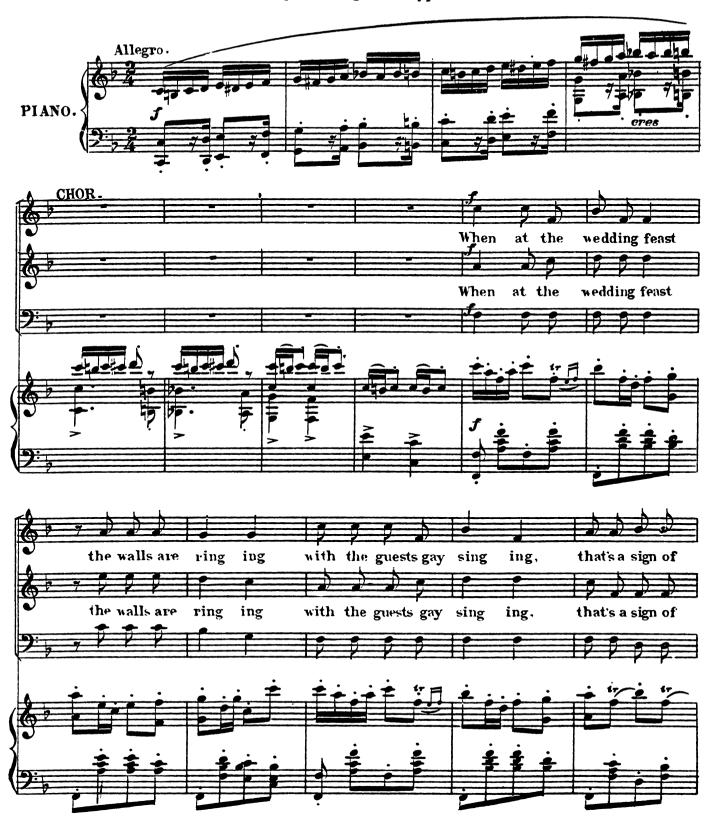

The second act opens in a street in Trocadero. It is late at night, and Trombonius returning from the wedding with rage in his heart, is captured by a band of brigands. These, finding his pockets empty, join him in a conspiracy to overthrow Sigismund. The scene then changes to the breakfast-room in Sigis mund's palace, where Cyprian, Sophistica and Methusalem, unaware of their misfortune, gaily partake of the morning meal. Sigismund's manner towards them is very overbearing, but he changes his tune, when Cyprian receives a letter announcing the recovery of his youngest son from a sickness. Sigismund imagines Cyprian's joy thereat to be caused by the news of his restoration to power. Undeceived as to this, he resumes his impertinent manner, and tells Cyprian the news of his dethronement, curtly refusing the latter any aid in quelling the insurrection. Now a flourish of trumpets announces the arrival of Messrs. Popinjay and Follansbee, deputies from the insurgents, who offer the crown of Bicarah to Sigismund. He accepts, and his guests are driven from court.