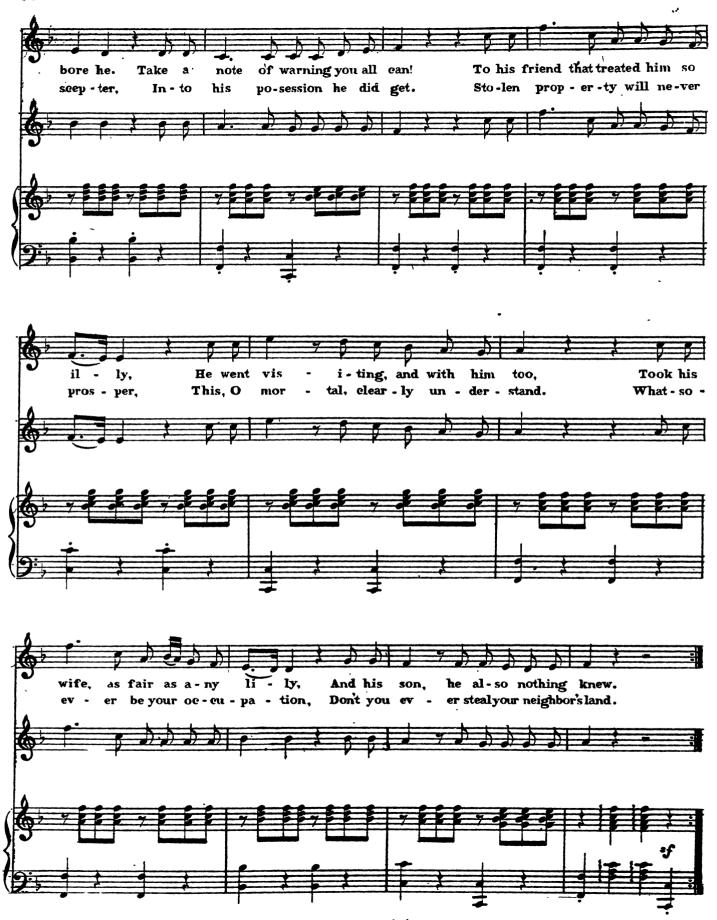

#### ARGUMENT.

Nowhere in particular lie the principalities of Trocadero and Bicarah, ruled respectively by the Dukes Sigismund and Cyprian. Sigismund, whose army is small and finances ditto, desires to marry his daughter Pulcinella to Prince Methusalem, the son of the doughty Cyprian. The latter accordingly repairs, together with his wife Sophistica and Pulcinella, to Sigismund's court, for a double purpose, namely, to build up his shattered constitution with the waters of a new spring, discovered in Sigismund's domains, and to bring the young people together. These love each other at sight, and the marriage ceremony is performed. But while the wedding festivities, which include a symphony in honor of the newly-wedded, by a young composer, 'Trombonius, are in progress, Sigismund's master of ceremonies, Vulcanio, announces to him that a revolution has broken out in Bicarah, and that Cyprian has been dethroned. This takes place in the garden before the palace, so that Cyprian, who is inside, remains ignorant of the bad news. Sigismund in his disgust, orders the festivities to be stopped peremtorily, to everybody's great annoyance, notably that of Trombonius, whose symphony is cut short, and who vows revenge. Sigismund forbids Methusalem to join his young wife, but the prince steals past the sentries, and climbs to her window-sill, where they sing a charming love-duet.