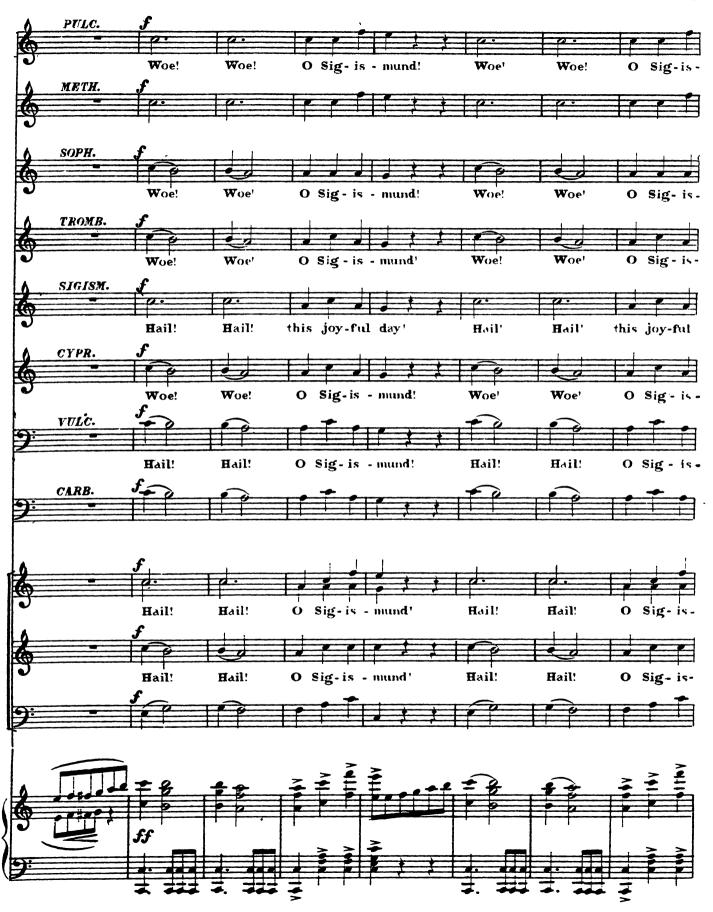

#### ARGUMENT.

Nowhere in particular lie the principalities of Trocadero and Bicarah, ruled respectively by the Dukes Sigismund and Cyprian. Sigismund, whose army is small and finances ditto, desires to marry his daughter Pulcinella to Prince Methusalem, the son of the doughty Cyprian. The latter accordingly repairs, together with his wife Sophistica and Pulcinella, to Sigismund's court, for a double purpose, namely, to build up his shattered constitution with the waters of a new spring, discovered in Sigismund's domains, and to bring the young people together. These love each other at sight, and the marriage ceremony is performed. But while the wedding festivities, which include a symphony in honor of the newly-wedded, by a young composer, 'Trombonius, are in progress, Sigismund's master of ceremonies, Vulcanio, announces to him that a revolution has broken out in Bicarah, and that Cyprian has been dethroned. This takes place in the garden before the palace, so that Cyprian, who is inside, remains ignorant of the bad news. Sigismund in his disgust, orders the festivities to be stopped peremtorily, to everybody's great annoyance, notably that of Trombonius, whose symphony is cut short, and who vows revenge. Sigismund forbids Methusalem to join his young wife, but the prince steals past the sentries, and climbs to her window-sill, where they sing a charming love-duet.

## .No.6. ENSEMBLE.

Cyprian, Sophistika, Methusalem, Pulcinella, Sigis mund and Chorus.

No.7. FINALE.
Pulcinella, Methusalem, Sophistika, Sigismund, Cyprian, Carbonazzi and Chor.

W, S. & CO. 5102 + 173

END OF THE FIRST ACT.