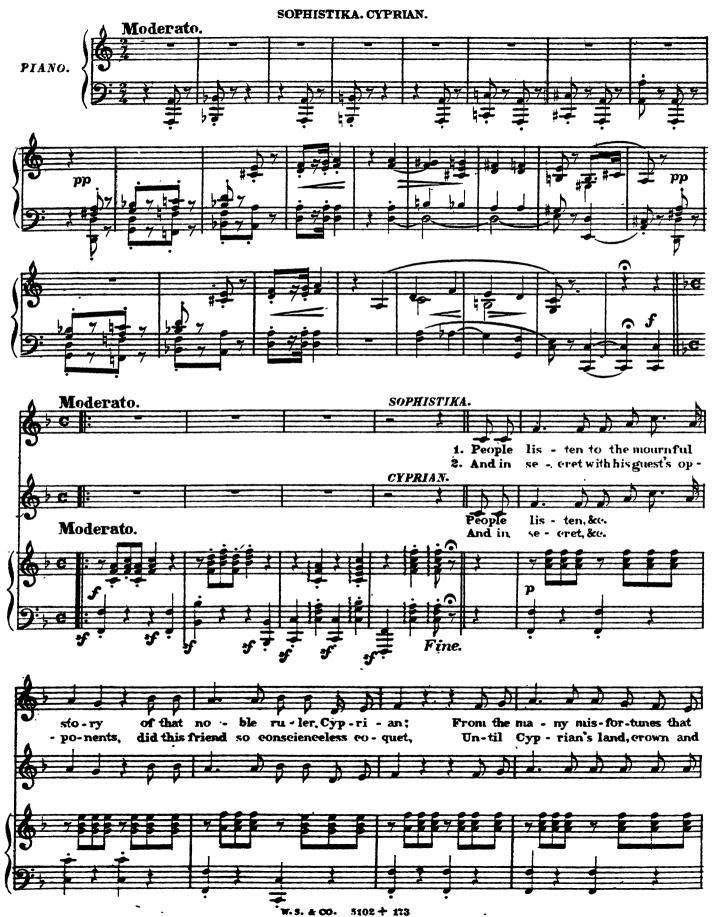

#### ARGUMENT.

Nowhere in particular lie the principalities of Trocadero and Bicarah, ruled respectively by the Dukes Sigismund and Cyprian. Sigismund, whose army is small and finances ditto, desires to marry his daughter Pulcinella to Prince Methusalem, the son of the doughty Cyprian. The latter accordingly repairs, together with his wife Sophistica and Pulcinella, to Sigismund's court, for a double purpose, namely, to build up his shattered constitution with the waters of a new spring, discovered in Sigismund's domains, and to bring the young people together. These love each other at sight, and the marriage ceremony is performed. But while the wedding festivities, which include a symphony in honor of the newly-wedded, by a young composer, 'Trombonius, are in progress, Sigismund's master of ceremonies, Vulcanio, announces to him that a revolution has broken out in Bicarah, and that Cyprian has been dethroned. This takes place in the garden before the palace, so that Cyprian, who is inside, remains ignorant of the bad news. Sigismund in his disgust, orders the festivities to be stopped peremtorily, to everybody's great annoyance, notably that of Trombonius, whose symphony is cut short, and who vows revenge. Sigismund forbids Methusalem to join his young wife, but the prince steals past the sentries, and climbs to her window-sill, where they sing a charming love-duet.