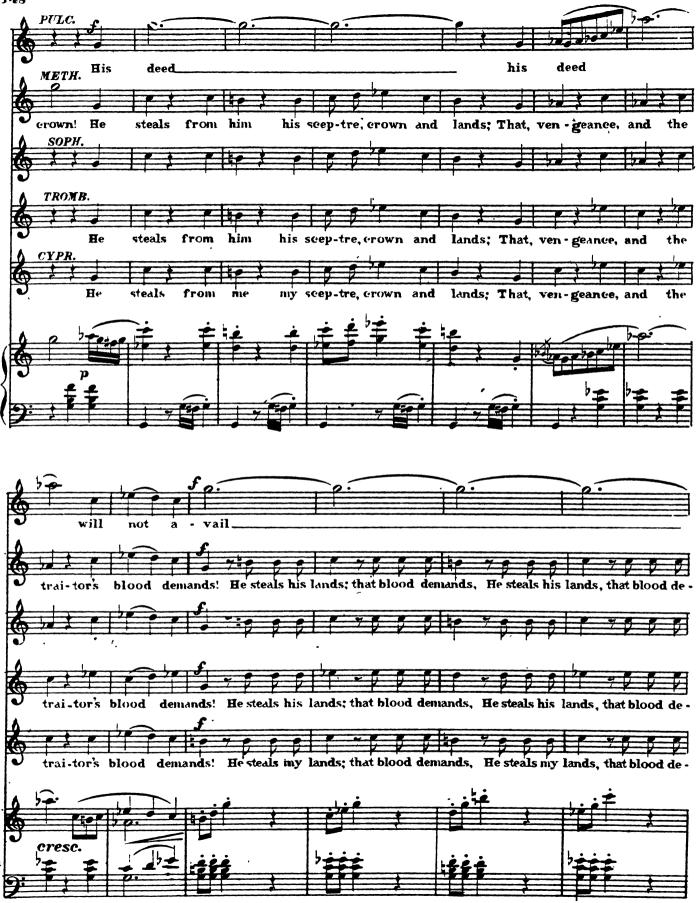

#### ARGUMENT.

Nowhere in particular lie the principalities of Trocadero and Bicarah, ruled respectively by the Dukes Sigismund and Cyprian. Sigismund, whose army is small and finances ditto, desires to marry his daughter Pulcinella to Prince Methusalem, the son of the doughty Cyprian. The latter accordingly repairs, together with his wife Sophistica and Pulcinella, to Sigismund's court, for a double purpose, namely, to build up his shattered constitution with the waters of a new spring, discovered in Sigismund's domains, and to bring the young people together. These love each other at sight, and the marriage ceremony is performed. But while the wedding festivities, which include a symphony in honor of the newly-wedded, by a young composer, 'Trombonius, are in progress, Sigismund's master of ceremonies, Vulcanio, announces to him that a revolution has broken out in Bicarah, and that Cyprian has been dethroned. This takes place in the garden before the palace, so that Cyprian, who is inside, remains ignorant of the bad news. Sigismund in his disgust, orders the festivities to be stopped peremtorily, to everybody's great annoyance, notably that of Trombonius, whose symphony is cut short, and who vows revenge. Sigismund forbids Methusalem to join his young wife, but the prince steals past the sentries, and climbs to her window-sill, where they sing a charming love-duet.

## .No.6. ENSEMBLE.

Cyprian, Sophistika, Methusalem, Pulcinella, Sigis mund and Chorus.

No.7. FINALE.
Pulcinella, Methusalem, Sophistika, Sigismund, Cyprian, Carbonazzi and Chor.

W, S. & CO. 5102 + 173

END OF THE FIRST ACT.