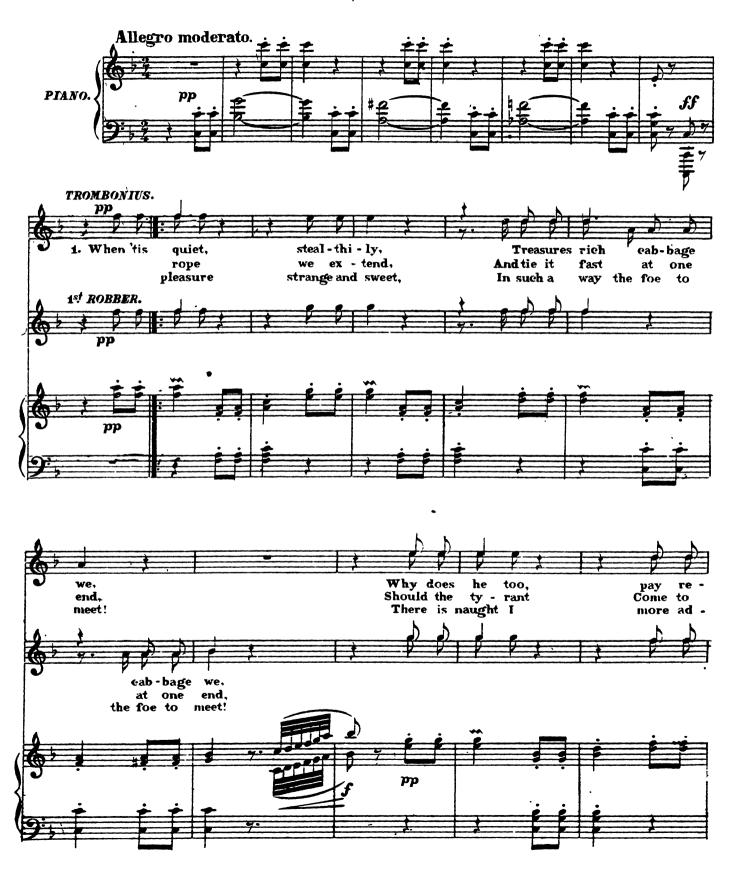

The second act opens in a street in Trocadero. It is late at night, and Trombonius returning from the wedding with rage in his heart, is captured by a band of brigands. These, finding his pockets empty, join him in a conspiracy to overthrow Sigismund. The scene then changes to the breakfast-room in Sigis mund's palace, where Cyprian, Sophistica and Methusalem, unaware of their misfortune, gaily partake of the morning meal. Sigismund's manner towards them is very overbearing, but he changes his tune, when Cyprian receives a letter announcing the recovery of his youngest son from a sickness. Sigismund imagines Cyprian's joy thereat to be caused by the news of his restoration to power. Undeceived as to this, he resumes his impertinent manner, and tells Cyprian the news of his dethronement, curtly refusing the latter any aid in quelling the insurrection. Now a flourish of trumpets announces the arrival of Messrs. Popinjay and Follansbee, deputies from the insurgents, who offer the crown of Bicarah to Sigismund. He accepts, and his guests are driven from court.

## FOUR VILLIANS. THEN TROMEONIUS.

(Already at the end of the last number the robbers have appeared in the background. They provide arefully around, and speak the prose in a half whisper, and very rapidly.)