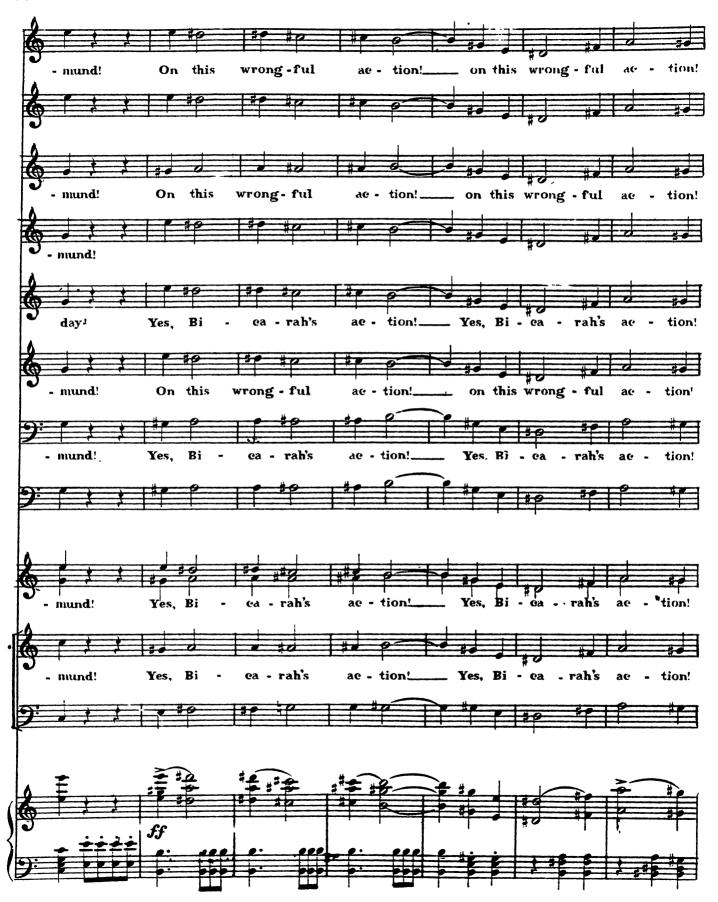

#### ARGUMENT.

Nowhere in particular lie the principalities of Trocadero and Bicarah, ruled respectively by the Dukes Sigismund and Cyprian. Sigismund, whose army is small and finances ditto, desires to marry his daughter Pulcinella to Prince Methusalem, the son of the doughty Cyprian. The latter accordingly repairs, together with his wife Sophistica and Pulcinella, to Sigismund's court, for a double purpose, namely, to build up his shattered constitution with the waters of a new spring, discovered in Sigismund's domains, and to bring the young people together. These love each other at sight, and the marriage ceremony is performed. But while the wedding festivities, which include a symphony in honor of the newly-wedded, by a young composer, 'Trombonius, are in progress, Sigismund's master of ceremonies, Vulcanio, announces to him that a revolution has broken out in Bicarah, and that Cyprian has been dethroned. This takes place in the garden before the palace, so that Cyprian, who is inside, remains ignorant of the bad news. Sigismund in his disgust, orders the festivities to be stopped peremtorily, to everybody's great annoyance, notably that of Trombonius, whose symphony is cut short, and who vows revenge. Sigismund forbids Methusalem to join his young wife, but the prince steals past the sentries, and climbs to her window-sill, where they sing a charming love-duet.

## .No.6. ENSEMBLE.

Cyprian, Sophistika, Methusalem, Pulcinella, Sigis mund and Chorus.

No.7. FINALE.
Pulcinella, Methusalem, Sophistika, Sigismund, Cyprian, Carbonazzi and Chor.

W, S. & CO. 5102 + 173

END OF THE FIRST ACT.