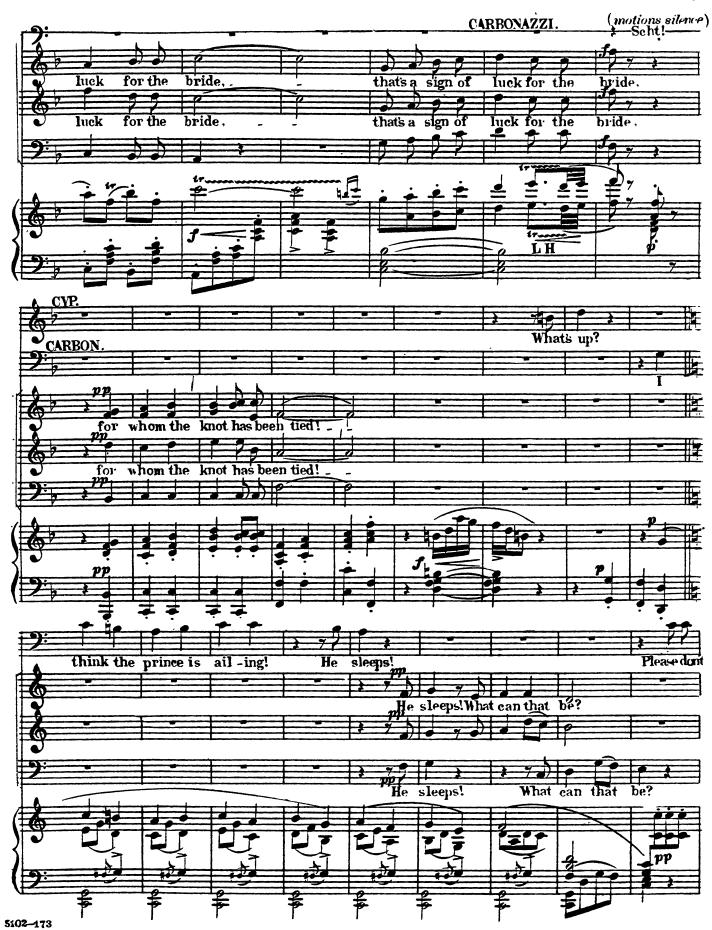

The second act opens in a street in Trocadero. It is late at night, and Trombonius returning from the wedding with rage in his heart, is captured by a band of brigands. These, finding his pockets empty, join him in a conspiracy to overthrow Sigismund. The scene then changes to the breakfast-room in Sigis mund's palace, where Cyprian, Sophistica and Methusalem, unaware of their misfortune, gaily partake of the morning meal. Sigismund's manner towards them is very overbearing, but he changes his tune, when Cyprian receives a letter announcing the recovery of his youngest son from a sickness. Sigismund imagines Cyprian's joy thereat to be caused by the news of his restoration to power. Undeceived as to this, he resumes his impertinent manner, and tells Cyprian the news of his dethronement, curtly refusing the latter any aid in quelling the insurrection. Now a flourish of trumpets announces the arrival of Messrs. Popinjay and Follansbee, deputies from the insurgents, who offer the crown of Bicarah to Sigismund. He accepts, and his guests are driven from court.