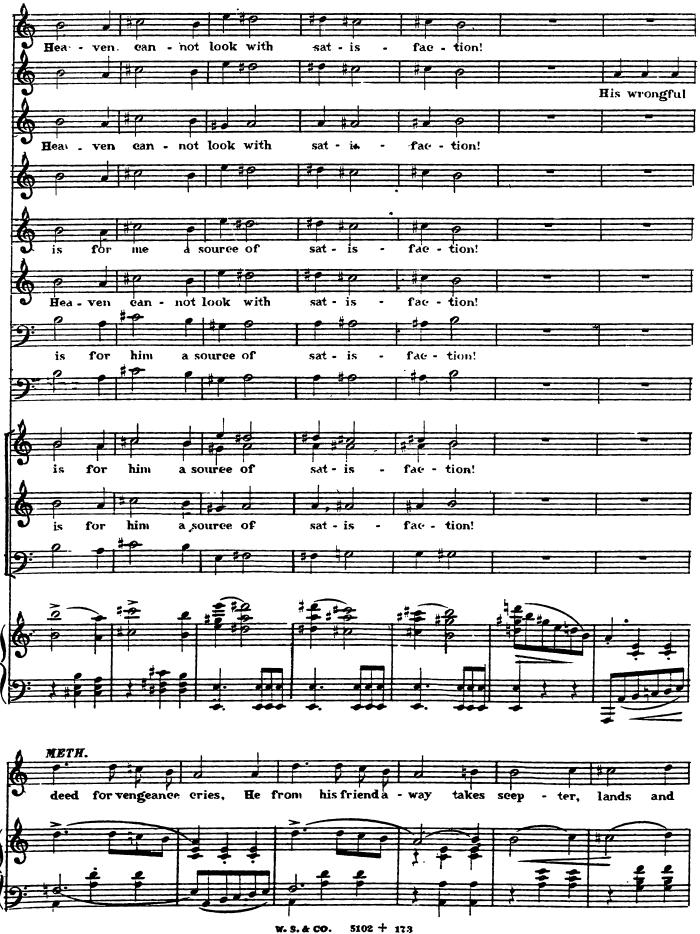

#### ARGUMENT.

Nowhere in particular lie the principalities of Trocadero and Bicarah, ruled respectively by the Dukes Sigismund and Cyprian. Sigismund, whose army is small and finances ditto, desires to marry his daughter Pulcinella to Prince Methusalem, the son of the doughty Cyprian. The latter accordingly repairs, together with his wife Sophistica and Pulcinella, to Sigismund's court, for a double purpose, namely, to build up his shattered constitution with the waters of a new spring, discovered in Sigismund's domains, and to bring the young people together. These love each other at sight, and the marriage ceremony is performed. But while the wedding festivities, which include a symphony in honor of the newly-wedded, by a young composer, 'Trombonius, are in progress, Sigismund's master of ceremonies, Vulcanio, announces to him that a revolution has broken out in Bicarah, and that Cyprian has been dethroned. This takes place in the garden before the palace, so that Cyprian, who is inside, remains ignorant of the bad news. Sigismund in his disgust, orders the festivities to be stopped peremtorily, to everybody's great annoyance, notably that of Trombonius, whose symphony is cut short, and who vows revenge. Sigismund forbids Methusalem to join his young wife, but the prince steals past the sentries, and climbs to her window-sill, where they sing a charming love-duet.

## .No.6. ENSEMBLE.

Cyprian, Sophistika, Methusalem, Pulcinella, Sigis mund and Chorus.

No.7. FINALE.
Pulcinella, Methusalem, Sophistika, Sigismund, Cyprian, Carbonazzi and Chor.

W, S. & CO. 5102 + 173

END OF THE FIRST ACT.