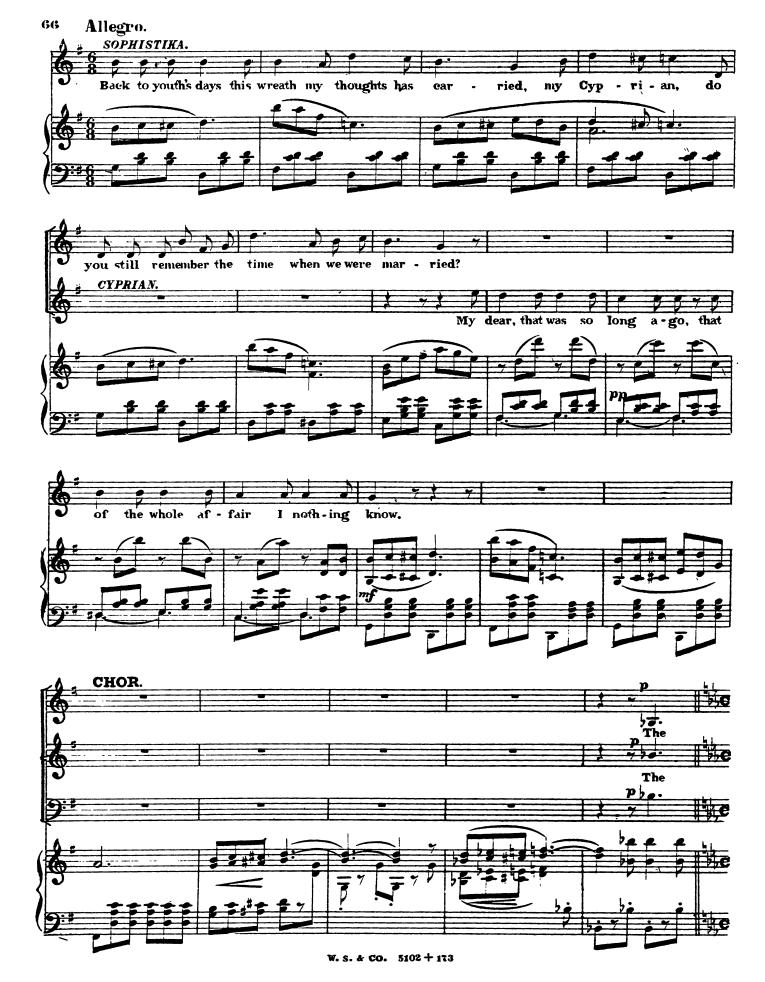

#### ARGUMENT.

Nowhere in particular lie the principalities of Trocadero and Bicarah, ruled respectively by the Dukes Sigismund and Cyprian. Sigismund, whose army is small and finances ditto, desires to marry his daughter Pulcinella to Prince Methusalem, the son of the doughty Cyprian. The latter accordingly repairs, together with his wife Sophistica and Pulcinella, to Sigismund's court, for a double purpose, namely, to build up his shattered constitution with the waters of a new spring, discovered in Sigismund's domains, and to bring the young people together. These love each other at sight, and the marriage ceremony is performed. But while the wedding festivities, which include a symphony in honor of the newly-wedded, by a young composer, 'Trombonius, are in progress, Sigismund's master of ceremonies, Vulcanio, announces to him that a revolution has broken out in Bicarah, and that Cyprian has been dethroned. This takes place in the garden before the palace, so that Cyprian, who is inside, remains ignorant of the bad news. Sigismund in his disgust, orders the festivities to be stopped peremtorily, to everybody's great annoyance, notably that of Trombonius, whose symphony is cut short, and who vows revenge. Sigismund forbids Methusalem to join his young wife, but the prince steals past the sentries, and climbs to her window-sill, where they sing a charming love-duet.

## .No.6. ENSEMBLE.

Cyprian, Sophistika, Methusalem, Pulcinella, Sigis mund and Chorus.

No.7. FINALE.
Pulcinella, Methusalem, Sophistika, Sigismund, Cyprian, Carbonazzi and Chor.

W, S. & CO. 5102 + 173

END OF THE FIRST ACT.