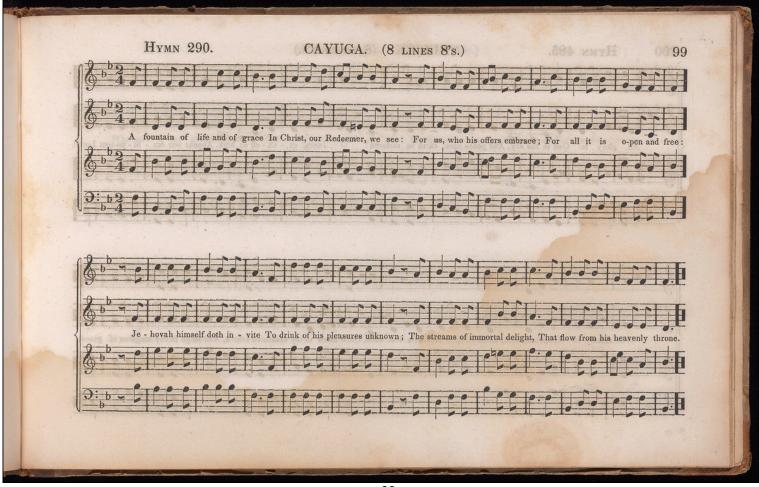

p. 64

p. 87

p. 104

p. 106

p. 112

p. 113

|                       |            |                     |                           | INDE        | RICAI                    | MET                 |                          |          |                         |            |  |
|-----------------------|------------|---------------------|---------------------------|-------------|--------------------------|---------------------|--------------------------|----------|-------------------------|------------|--|
|                       |            |                     | ALP                       | HABET       | CICAL                    | INDE                | X.                       |          |                         |            |  |
|                       |            | achet 78            |                           |             | 0 (%<br>69               | Wanganesg Vampanesg | ARTHM.                   | LONG     | METRIE.                 |            |  |
| 99 quit               | Poquyeol   |                     |                           | sobust,     | W    04                  |                     |                          |          | 8.                      | Camaranche |  |
| Algonquin Pa          | age 48   F | ox                  | 13    Mandan              |             |                          | 21                  | Pocasset                 | 561      | Tallahassee             | 109        |  |
| Annawon<br>Apes       | 55<br>28   |                     | Massaso<br>Menomi         |             |                          | Hymn 63<br>86       | Pokanoket<br>Pontiac     | 60<br>33 | Tecumseh<br>Teton       | 84         |  |
| Assawomset            | 58 G       | roton all assault   | 50 Miami<br>Michiga       | 4           | 4 One hundre             | dth<br>Anthem) 105  | Poguvantup               | 92<br>88 | Tispaquin<br>Tonawanda  | 68         |  |
| Bralton               | 22 H       | uron                | 9 Mishwa                  | ie 3        | 7 Onondaga               | 93                  | Powhatan                 | 52       | Totoson                 | 43<br>38   |  |
| Brothertown           | 32         | 10's & 11's.        | Mississi                  | ppi 3       | Osceola                  | 94<br>80            | 44                       | lenniki. | Tuscarorah              | 28         |  |
| 88                    |            | oquoi               | 11 Pilgri                 |             | Oshkosh<br>Ottawa        | 13<br>59            | Quapaw                   | 9        | Umpame                  | 96         |  |
| Caddoe<br>Calumet     | 61 81      | e lines 9's:        | Missour<br>Mohawl         |             |                          | 24                  | Quinnebaug               | 22       | Uncas                   | 50         |  |
| Canonechet<br>Cayuga  | 78 Je      | ersey               | 14 Mohega<br>Montaul      | 1 4         | 9                        | ncoldsill           | Sac                      | tioners) | 00                      | Moderated  |  |
| Cherokee<br>Chickasaw | 51         | eokuck              | Mooana                    | 6           | Passamaguo               | ddy 36              | Sassamon                 | 60<br>47 | Wampanoag               | 27<br>29   |  |
| Chilt                 | 103 K      | ewanowut            | 91 Munpon<br>34 Munsee    | set 3:      |                          | 73<br>72            | Schoharie<br>Seconet     | 66       | Watchaug<br>Waupun      | 87<br>62   |  |
| Chippeway<br>Commuck  |            | ickapoo<br>iskarrah | 30 46                     |             | Pautucket<br>Pawnee      | 39                  | Seminole<br>Seneca       | 98<br>17 | Waushara<br>Wessagusset | 71         |  |
| Creek<br>Cummanche    | 26 K       | usick<br>voe        | 100 Narraga<br>19 Natchez | nset 8      | Penobscot                | 89                  | Shawnee                  | 41       | Wetamoe                 | 48         |  |
| Cummanche             | OK         | yoe                 | Neechy                    | 109         | Pequot                   | 42                  | Shenandoah<br>Shoshonee  | 113      | Winnebago<br>Wyandot    | 40 55      |  |
| Delaware              | 19 L       | ttle Osage          | Netop<br>Niantick         | AJATIOTT 79 |                          | 66<br>75            | Sioux<br>Sippican        | 97<br>95 | 88 1                    |            |  |
|                       | Penim      | a't is a's semi     | Transition of the same    | aupataoai   | Piankishaw<br>Piscataqua | 76                  | Skatakook<br>Stockbridge | 23       | Yamasee<br>Yaraco       | 18<br>25   |  |
| Flathead              | 10 M       | agnus               | 65 Occum                  | 31          | Pocahontas               | 64                  | Susquehannah             | 26<br>69 | Yaraco<br>Yazoo         | 25<br>45   |  |